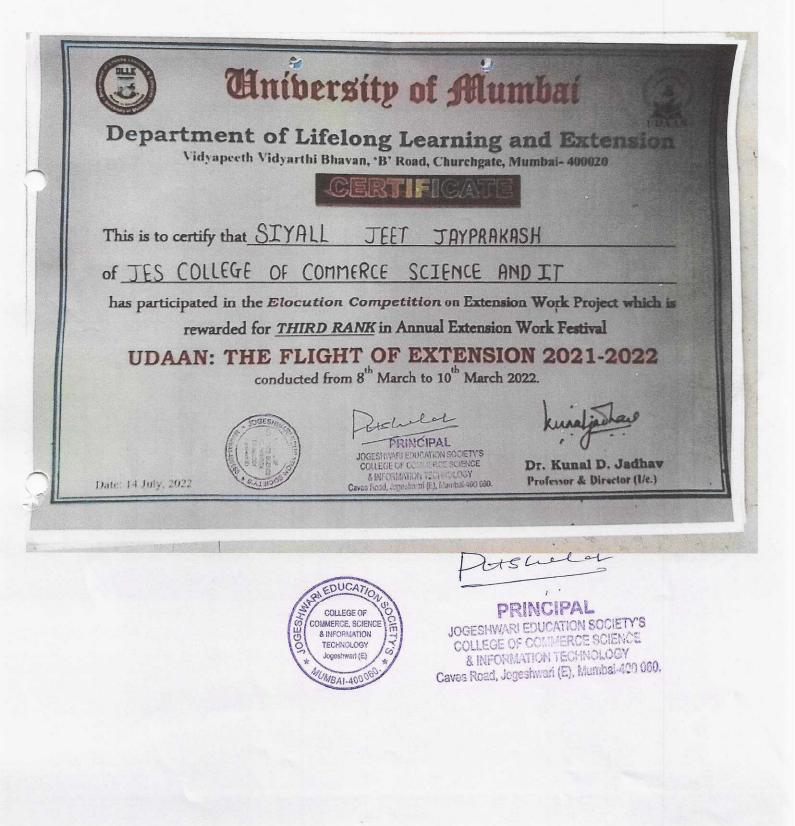

Index of Student Certificate and Identity Card for outstanding performance in sports and cultural competition at University, National and International Level for Academic Year 2021-2022

| Sr.<br>No. | Student<br>Name  | Award won             | Event name                                | Type of<br>Document | Page<br>No. |
|------------|------------------|-----------------------|-------------------------------------------|---------------------|-------------|
| 1          | Yash<br>Chilveri | 1 <sup>st</sup> Prize | UDAAN- The Flight of<br>Extension 2021-22 | Certificate         | 1,2         |
|            |                  |                       |                                           | Identity<br>Card    | 4           |
| 2          | Jeet Siyall      | 3 <sup>rd</sup> Prize | UDAAN- The Flight of<br>Extension 2021-22 | Certificate         | 3           |
|            |                  |                       |                                           | Identity<br>Card    | 5           |

1

Date: 14 July, 2022

Jogeshwari Education Society's JES COLLEGE OF COMMERCE SCIENCE AND INFORMATION TECHNOLOGY

**JES Education Complex.Cavee Road** Arvind Gandhir Campus, Jogeswari (East), Mumbai 400060 tel.: 022-28245527