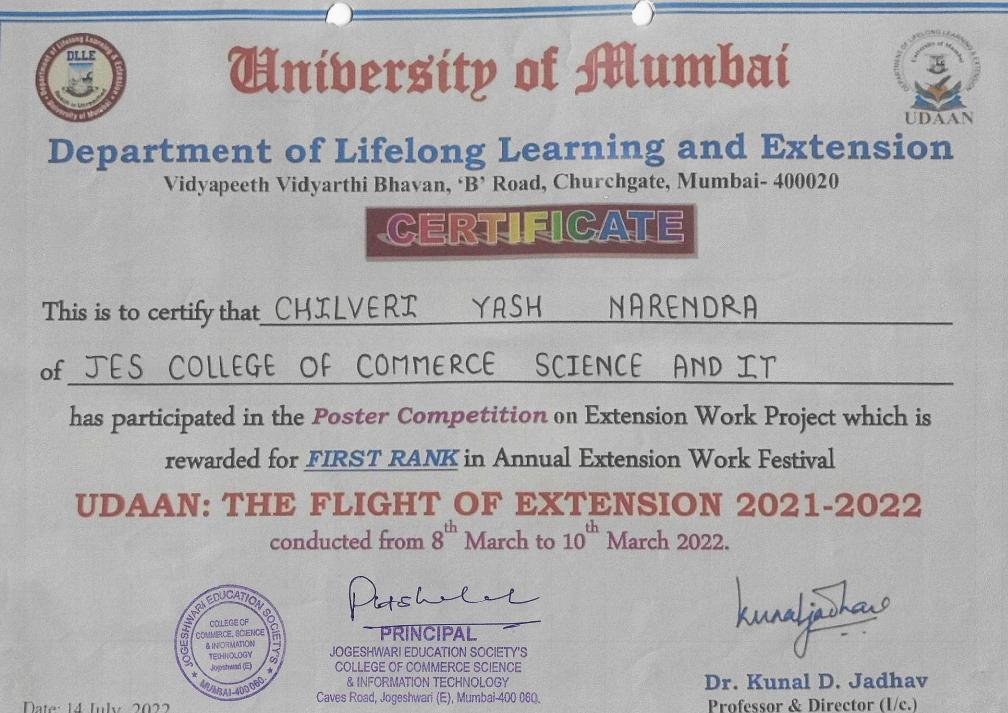

## Congratulations !

We are greatly delighted to congratulate you, your college extension work teachers & students for winning <u>First Rank in Poster Competition</u> in Extension Work by your college held at Annual Festival <u>Udaan: The Flight of</u> <u>Extension: 2021-22</u> hosted by Narsee Monjee College of Commerce & Economics, Swami Bhaktivedanta Marg Bhagubai Mafatlal Complex, opp Cooper Hospital, Vile Parle, Mumbai on March 8, 2022 at 12 p.m. to 2 p.m. in ONLINE MODE.

1

Date: 14 July, 2022

Jogeshwari Education Society's JES COLLEGE OF COMMERCE SCIENCE AND INFORMATION TECHNOLOGY

**JES Education Complex.Cavee Road** Arvind Gandhir Campus, Jogeswari (East), Mumbai 400060 tel.: 022-28245527

## YASH NARENDRA CHILVERI

- : SYBSC-IT 3 Course
- DOB : 29/08/2001
- **B.Group : B+**
- PRN No. : 2019016400765996

Address : ROOM NO. 805, B3/C WING, KANAKIA SRA BUILDING, NEXT TO KANAKIA WALL STREET, CHAKALA, ANDHERI (EAST),