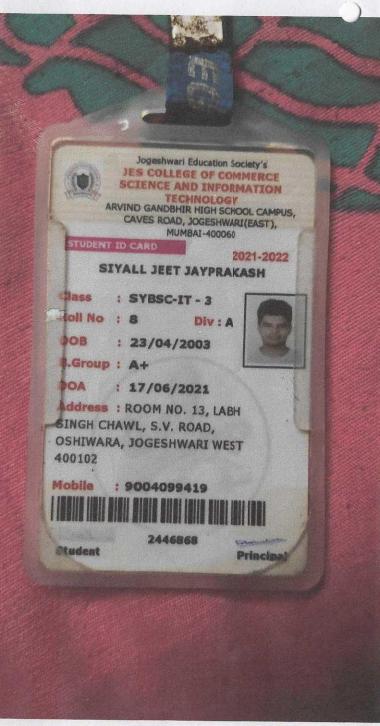

Index of Student Certificate and Identity Card for outstanding performance in sports and cultural competition at University, National and International Level for Academic Year 2021-2022

| Sr.<br>No. | Student<br>Name  | Award won             | Event name                                | Type of<br>Document | Page<br>No. |
|------------|------------------|-----------------------|-------------------------------------------|---------------------|-------------|
| 1          | Yash<br>Chilveri | 1 <sup>st</sup> Prize | UDAAN- The Flight of<br>Extension 2021-22 | Certificate         | 1,2         |
|            |                  |                       |                                           | Identity<br>Card    | 4           |
| 2          | Jeet Siyall      | 3 <sup>rd</sup> Prize | UDAAN- The Flight of<br>Extension 2021-22 | Certificate         | 3           |
|            |                  |                       |                                           | Identity<br>Card    | 5           |

STUDENT ID CARD

2020-2021