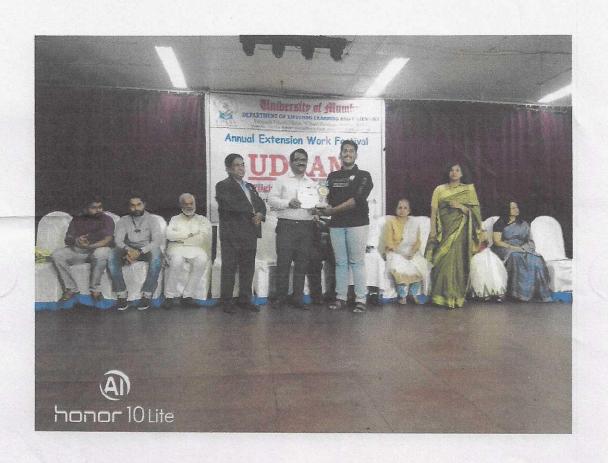

/Sir,

Congratulations!

I am greatly delighted to congratulate you, your college extension work teachers & students for Winning an award by your College, as <u>First Rank in Poster Competition</u> in Extension Work held at Annual Festival <u>Udaan: The Flight of Extension:2019-20</u> at St. Francis Institute of Management & Research Gate No.5, Mt. Poinsur, S.V. P. Road, Borivali (W), Mumbai-400 103 on February 3, 2020 on 9 a. m. to 3 p. m.