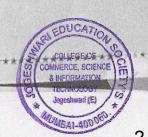

/Sir,

Congratulations!

I am greatly delighted to congratulate you, your college extension work teachers & students for Winning an award by your College, as <u>First Rank in Poster Competition</u> in Extension Work held at Annual Festival <u>Udaan: The Flight of Extension:2019-20</u> at St. Francis Institute of Management & Research Gate No.5, Mt. Poinsur, S.V. P. Road, Borivali (W), Mumbai-400 103 on February 3, 2020 on 9 a. m. to 3 p. m.

## CERTIFICATE OF PARTICIPATION

This is to certify that MR. YASH NARENDRA CHILVERI

of JES COLLEGE

has participated in Annual Extension Work Festival

UDAAN: THE FLIGHT OF EXTENSION (Street Play & Poster Competition)

at ST. FRANCIS INSTITUTE OF MANAGEMENT & RESEARCH

Date: 193 FEB 2020

gehel &

PRINCIPAL

Dr. Dilip S. Patil

Professor & Director, DLLE

JOGESHWARI EDUCATION SOCIETY'S
COLLEGE OF COMMERCE SCIENCE

& INFORMATION TECHNOLOGY