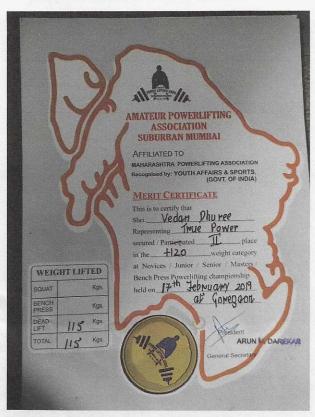

| Sr. | Student | Award won             | Event name                 | Type of     | Page |
|-----|---------|-----------------------|----------------------------|-------------|------|
| No. | Name    |                       |                            | Document    | No.  |
| 1   | Vedant  | 1 <sup>st</sup> Prize | Bench Press – Powerlifting | Certificate | 1    |
|     | Dhuri   |                       | Suburban Mumbai Bench      | Identity    | 3    |
|     |         |                       | Press Competition          | Card        |      |
|     |         |                       |                            |             |      |
| 2   | Vedant  | 2 <sup>nd</sup> Prize | Dead Lift 115 Kg           | Certificate | 2    |
|     | Dhuri   |                       | Amateur Powerlifting       | Identity    | 3    |
|     |         |                       | Association Suburban       | Card        |      |
|     |         |                       | Mumbai                     |             |      |
|     |         |                       |                            |             |      |

## AMATEUR POWERLIFTING ASSOCIATION SUBURBAN MUMBAI

In DEADLIFT On 17th February 2019

Rebeld

PRINCIPAL
JOGESHWARI EDUCATION SOCIETY'S
COLLEGE OF COMMERCE SCIENCE
& INFORMATION TECHNOLOGY

Caves Road, Jogeshwari (E), Mumbai-400 060.