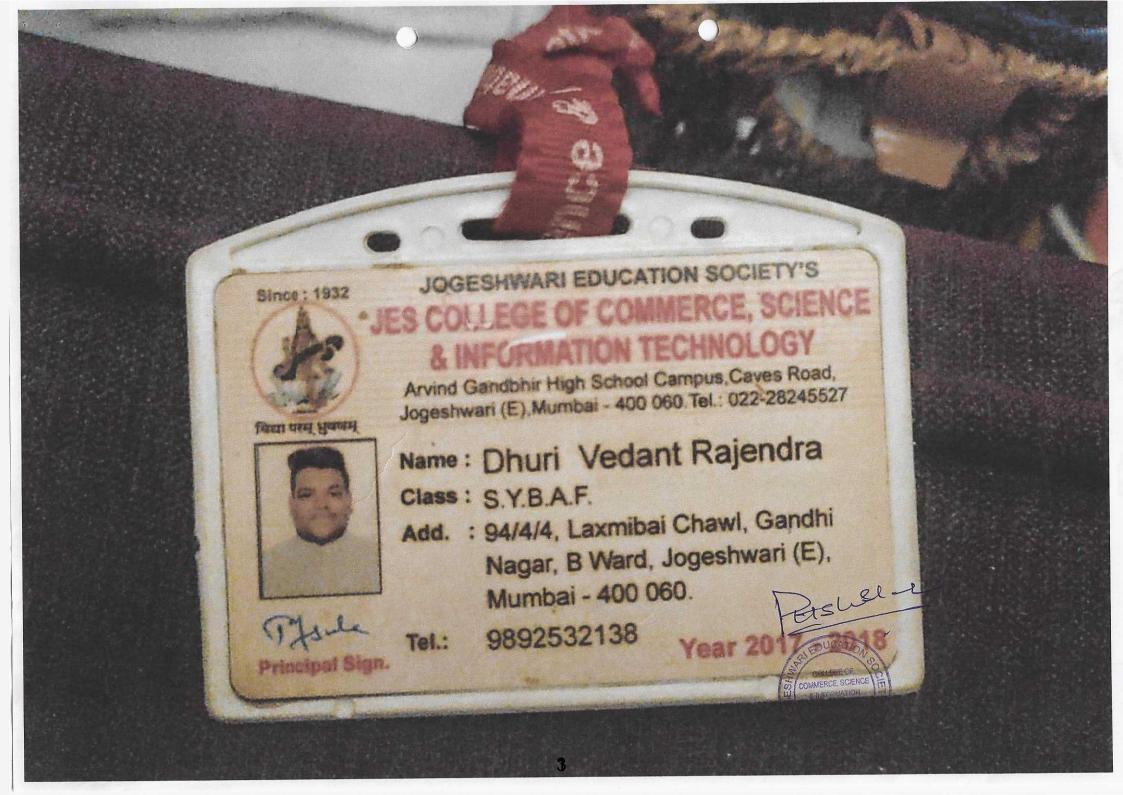

| Sr. | Student | Award won             | Event name                 | Type of     | Page |
|-----|---------|-----------------------|----------------------------|-------------|------|
| No. | Name    |                       |                            | Document    | No.  |
| 1   | Vedant  | 1 <sup>st</sup> Prize | Bench Press – Powerlifting | Certificate | 1    |
|     | Dhuri   |                       | Suburban Mumbai Bench      | Identity    | 3    |
|     |         |                       | Press Competition          | Card        |      |
|     |         |                       |                            |             |      |
| 2   | Vedant  | 2 <sup>nd</sup> Prize | Dead Lift 115 Kg           | Certificate | 2    |
|     | Dhuri   |                       | Amateur Powerlifting       | Identity    | 3    |
|     |         |                       | Association Suburban       | Card        |      |
|     |         |                       | Mumbai                     |             |      |
|     |         |                       |                            |             |      |