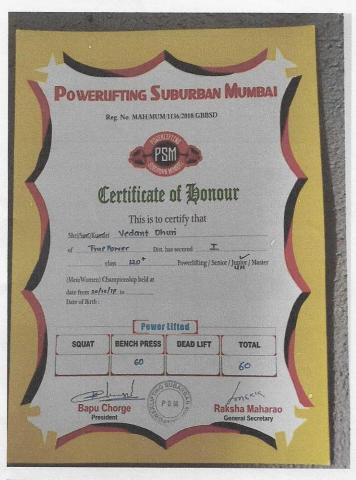

| Sr. | Student | Award won             | Event name                 | Type of     | Page |
|-----|---------|-----------------------|----------------------------|-------------|------|
| No. | Name    |                       |                            | Document    | No.  |
| 1   | Vedant  | 1 <sup>st</sup> Prize | Bench Press – Powerlifting | Certificate | 1    |
|     | Dhuri   |                       | Suburban Mumbai Bench      | Identity    | 3    |
|     |         |                       | Press Competition          | Card        |      |
|     |         |                       |                            |             |      |
| 2   | Vedant  | 2 <sup>nd</sup> Prize | Dead Lift 115 Kg           | Certificate | 2    |
|     | Dhuri   |                       | Amateur Powerlifting       | Identity    | 3    |
|     |         |                       | Association Suburban       | Card        |      |
|     |         |                       | Mumbai                     |             |      |
|     |         |                       |                            |             |      |

## Secured 1<sup>st</sup> Place in POWERLIFTING SUBURBAN MUMBAI BENCH PRESS COMPETITION ON 20<sup>TH</sup> October 2018

Secured 2<sup>nd</sup> Place in