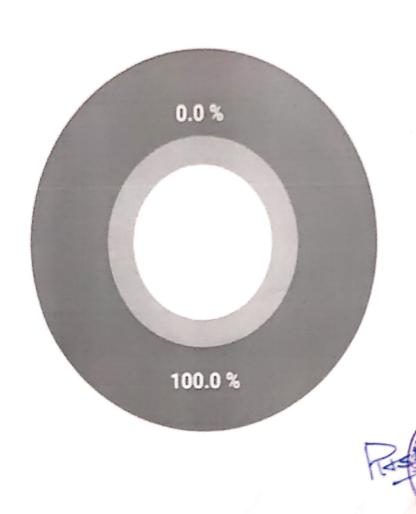

Finally, we left the area at 1:45 pm with satisfaction of giving helping hands t society for saving electricity.

Posshelor

- Yes 6
- No 0

- Yes 6
- No 0

Does this activity has given boost to your confidence?