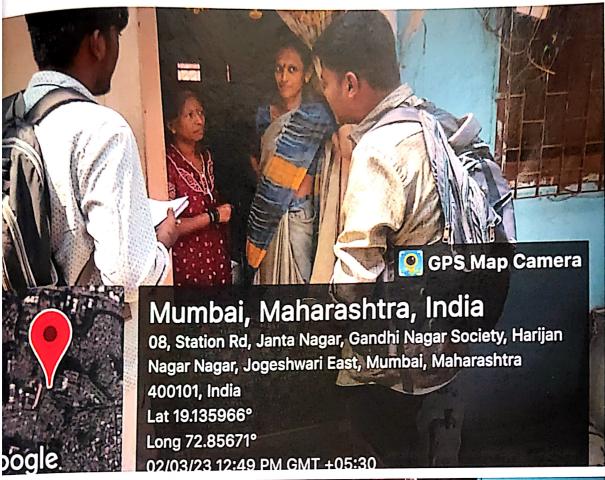

# Report on Awareness programme on electricity conservation

3rd March 2023

On 2<sup>nd</sup> March 2023 Nature's Club organised awareness programme on electricity conservation in nearby areas of JES campus. Students of SYBCOM A division with Prof Vaishali Trivedi had taken initiative to spread awareness on conservation of electricity.

Students of JES had visited Rajiv Gandhi area and illustrated different ways and habits to people for conserving electricity, which is going to help people to save electricity and lessen the burden on their pockets to by paying less electricity charges. Advantages of some habits which is going to save environment and money too was accepted by people happily. They assured to help us to conservenvironment and electricity.