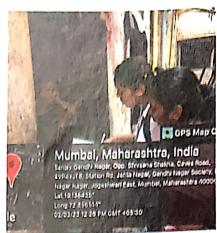

# Report on Awareness programme on electricity conservation

3rd March 2023

On 2<sup>nd</sup> March 2023 Nature's Club organised awareness programme on electricity conservation in nearby areas of JES campus. Students of SYBCOM A division with Prof Vaishali Trivedi had taken initiative to spread awareness on conservation of electricity.

Students of JES had visited Rajiv Gandhi area and illustrated different ways and habits to people for conserving electricity, which is going to help people to save electricity and lessen the burden on their pockets to by paying less electricity charges. Advantages of some habits which is going to save environment and money too was accepted by people happily. They assured to help us to conservenvironment and electricity.