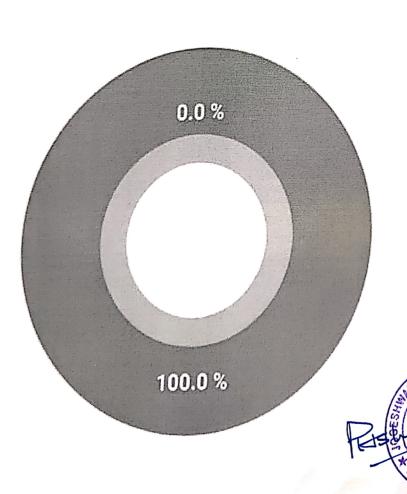

Finally, we left the area at 1:45 pm with satisfaction of giving helping hands t society for saving electricity.

Posshelor

- Yes 6
- No 0

- Yes 6
- No 0

Does this activity has given boost to your confidence?