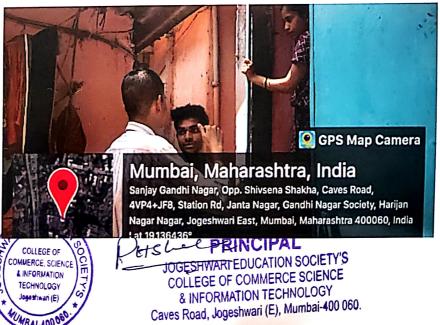

#### Activity Report

| Association / Department / Cell: | Nature's Club                                                                                            |
|----------------------------------|----------------------------------------------------------------------------------------------------------|
| Event / Theme of event:          | Energy Conservation Drive                                                                                |
| Event Committee In-charge:       | Mrs. Vaishaki Trivedi                                                                                    |
| Spokesperson / Collaborative     |                                                                                                          |
| agency:                          | -                                                                                                        |
| Date / Time:                     | 02/03/23 at 11:30 am                                                                                     |
| Venue / Platform:                | Rasin Geomothi Nagars                                                                                    |
| Objective:                       | Rasiv Gemahi Nagars  To spread awareness about energy conservation in slums                              |
|                                  | · Need for energy conservation                                                                           |
|                                  | · cay to save emergy.                                                                                    |
| Outcome:                         | · Students had given different                                                                           |
| <b>3</b>                         | · Students had given different<br>methods to people in slym<br>areas to some energy which is             |
|                                  | · going to give them financial benef                                                                     |
|                                  | · going to give them financial benef<br>· personality and communicationskill<br>development of Students. |
| arget Audience:                  | Rajir Geomethi ragar                                                                                     |
| o. of Beneficiaries:             | 23                                                                                                       |
|                                  | · Students liked the activity                                                                            |
| ,                                | · Added in to their communication & interactive knowledge                                                |
|                                  | •                                                                                                        |
| •                                | would like to participate and                                                                            |
|                                  | conduct more activities like this                                                                        |

Students of JES had visited Rajiv Gandhi area and illustrated different ways and habits to people for conserving electricity, which is going to help people to save electricity and lessen the burden on their pockets to by paying less electricity charges. Advantages of some habits which is going to save environment and money too was accepted by people happily. They assured to help us to conservenvironment and electricity.