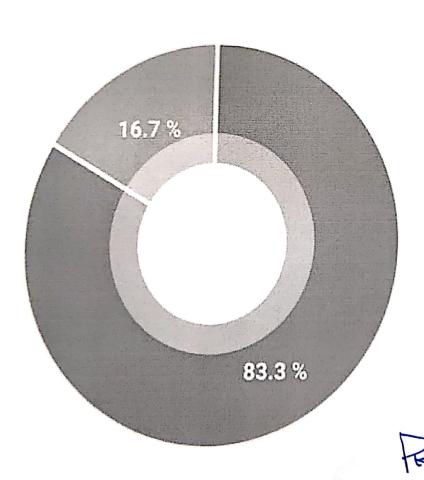

- Yes 5
- No 1

would you like to participate in such activities in future?

- Yes 6
- No 0