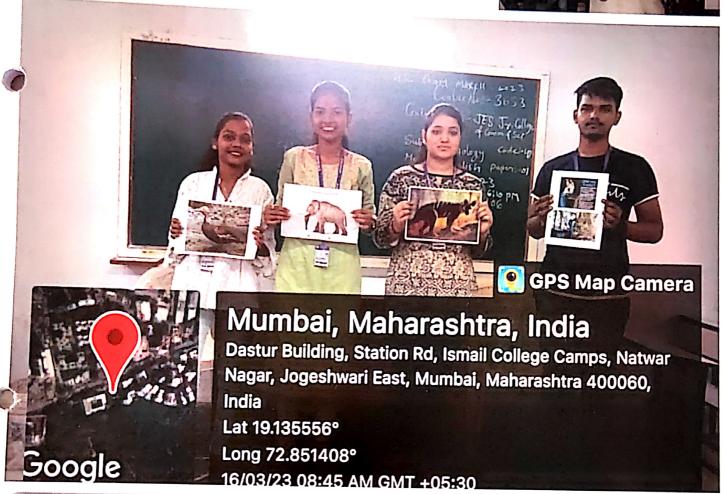

#### Green Campus Initiative – I. Photography Competition on extinct species

| List of Documents |                   |          |  |  |
|-------------------|-------------------|----------|--|--|
| Sr. No.           | Document Type     | Page No. |  |  |
| 1                 | Activity Report   | 1        |  |  |
| 2                 | Notice            | 2        |  |  |
| 3                 | Attendance Report | 3-4      |  |  |
| 4                 | Report            | 5        |  |  |
| 5                 | Photos            | 6        |  |  |
| 6                 | Feedback report   | 7-9      |  |  |

#### Activity Report

| Association / Department / Cell:     | Nature's Club                                                        |
|--------------------------------------|----------------------------------------------------------------------|
| Event / Theme of event:              | Photography Competition on extinct Spices                            |
| Event Committee In-charge:           | Mrs. Vaishali Trivedi                                                |
| Spokesperson / Collaborative agency: |                                                                      |
| Date / Time:                         | 15/03/23 at 7:30 am                                                  |
| Venue / Platform:                    | 218                                                                  |
| Objective:                           | · Knowledge about the extinct spices                                 |
|                                      | · Reasons for extinction                                             |
|                                      | · Steps should be taken to                                           |
|                                      | preserve the Spices who are folling under the Category of extinction |
| Outcome:                             | · Clear vision about extinct spices                                  |
|                                      | · Understood the impostance of                                       |
|                                      | environment management for                                           |
|                                      | sustainable development of biosphose                                 |
| Target Audience:                     | FY Brom A&B division students                                        |
| No. of Beneficiaries:                | 18 Participants.                                                     |
| Feedback:                            | - Students liked the new competition                                 |
|                                      | · Enhanced their knowledge about                                     |
|                                      | Balance of Biosphere is maintained                                   |
|                                      | through environmental bonefits.                                      |
|                                      | Management.                                                          |