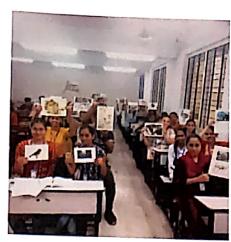

#### Green Campus Initiative – I. Photography Competition on extinct species

| List of Documents |                   |          |  |  |
|-------------------|-------------------|----------|--|--|
| Sr. No.           | Document Type     | Page No. |  |  |
| 1                 | Activity Report   | 1        |  |  |
| 2                 | Notice            | 2        |  |  |
| 3                 | Attendance Report | 3-4      |  |  |
| 4                 | Report            | 5        |  |  |
| 5                 | Photos            | 6        |  |  |
| 6                 | Feedback report   | 7-9      |  |  |

#### Activity Report

| Association / Department / Cell:     | Nature's Club                                                        |
|--------------------------------------|----------------------------------------------------------------------|
| Event / Theme of event:              | Photography Competition on extinct Spices                            |
| Event Committee In-charge:           | Mrs. Vaishali Trivedi                                                |
| Spokesperson / Collaborative agency: |                                                                      |
| Date / Time:                         | 15/03/23 at 7:30 am                                                  |
| Venue / Platform:                    | 218                                                                  |
| Objective:                           | · Knowledge about the extinct spices                                 |
|                                      | · Reasons for extinction                                             |
|                                      | · Steps should be taken to                                           |
|                                      | preserve the Spices who are folling under the Category of extinction |
| Outcome:                             | · Clear vision about extinct spices                                  |
|                                      | · Understood the impostance of                                       |
|                                      | environment management for                                           |
|                                      | sustainable development of biosphose                                 |
| Target Audience:                     | FY Brom A&B division students                                        |
| No. of Beneficiaries:                | 18 Participants.                                                     |
| Feedback:                            | - Students liked the new competition                                 |
|                                      | · Enhanced their knowledge about                                     |
|                                      | Balance of Biosphere is maintained                                   |
|                                      | through environmental bonefits.                                      |
|                                      | Management.                                                          |