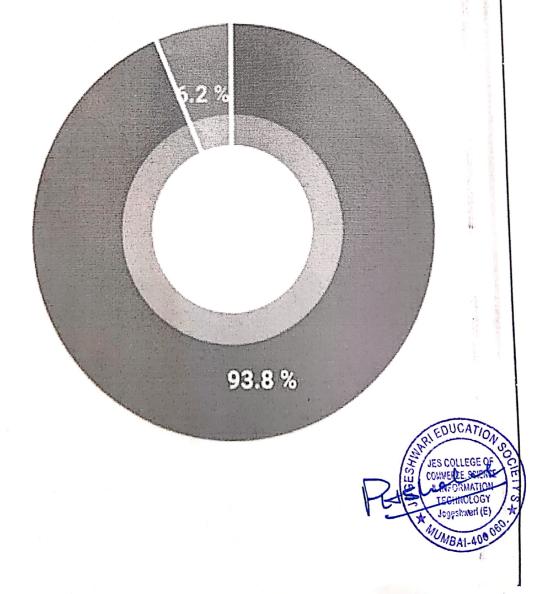

# Do you like the session?

Does session was informative?

# PIE CHART

Yes - 13

No - 3

would you like to have more such sessions?