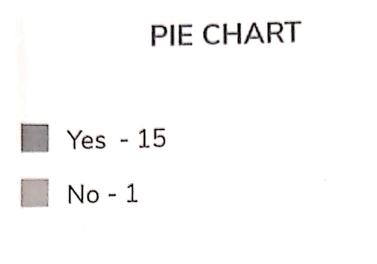

t 19.135353° Long 72.85107° 01/03/23 10:57 AM GMT +05:30

5 14 GPS Map C GPS Map ( Mumbai, Maharashtra, India Mumbai, Maharashtra, India J.E.S. Compound, Caves Road, Jopeshwart Education So d, Caves Road, Jogeshwart Education Soc Station Rd, near LY. College Campus, Isnall College Camp Nagar, Jogeshwari East, Mumbal, Maharashtra 400060, In Lat 19.135343\* on Rd, near LY, College Campus, Ismall C Nagar, Jogeshwari East, Mumbal, Maharashtra Lat 18135343\* Long 72 851048" Long 72 85105\* 01/03/23 10:58 AM GMT +05:30 01/03/23 10:59 AM GMT +05:30

> COLLEGE OF COMMERCE, SCIENCE A INFORMATION TECHNOLOGY Jogoshwari (E)

JOGESHWARLEDUCATION SOCIETY'S COLLEGE OF COMMERCE SCIENCE & INFORMATION TECHNOLOGY Caves Road, Jogeshwari (E), Mumbai-400 060. •

-

🧐 GPS Map Camera

# Do you like the session?





Does session was informative?

# PIE CHART

Yes - 13

No - 3



would you like to have more such sessions?

# **PIE CHART**

Yes - 15 No - 1



NUCAT

HNOLOG