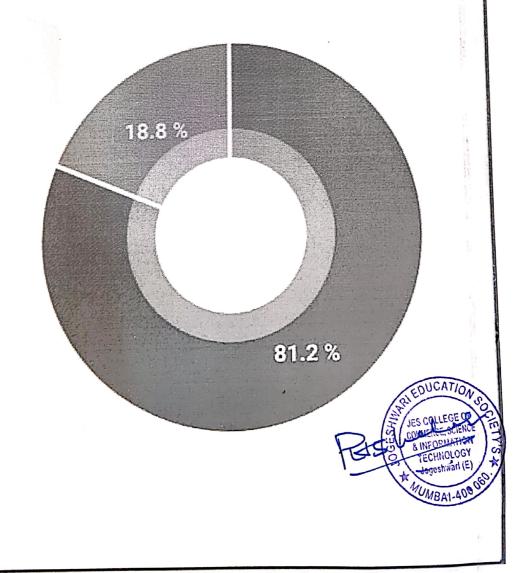

Map C GPS Map ( Mumbai, Maharashtra, India Mumbai, Maharashtra, India J.E.S. Compound, Caves Road, Jopeshwart Education So d, Caves Road, Jogeshwart Education Soc Station Rd, near LY. College Campus, Isnall College Camp Nagar, Jogeshwari East, Mumbal, Maharashtra 400060, In Lat 19.135343\* on Rd, near LY, College Campus, Ismall C Nagar, Jogeshwari East, Mumbal, Maharashtra Lat 18135343\* Long 72 851048" Long 72 85105\* 01/03/23 10:58 AM GMT +05:30 01/03/23 10:59 AM GMT +05:30

> COLLEGE OF COMMERCE, SCIENCE A INFORMATION TECHNOLOGY Jogoshwari (E)

JOGESHWARLEDUCATION SOCIETY'S COLLEGE OF COMMERCE SCIENCE & INFORMATION TECHNOLOGY Caves Road, Jogeshwari (E), Mumbai-400 060. •

-

🧐 GPS Map Camera

# Do you like the session?





Does session was informative?

# PIE CHART

Yes - 13

No - 3



would you like to have more such sessions?

# **PIE CHART**

Yes - 15 No - 1



NUCAT

HNOLOG