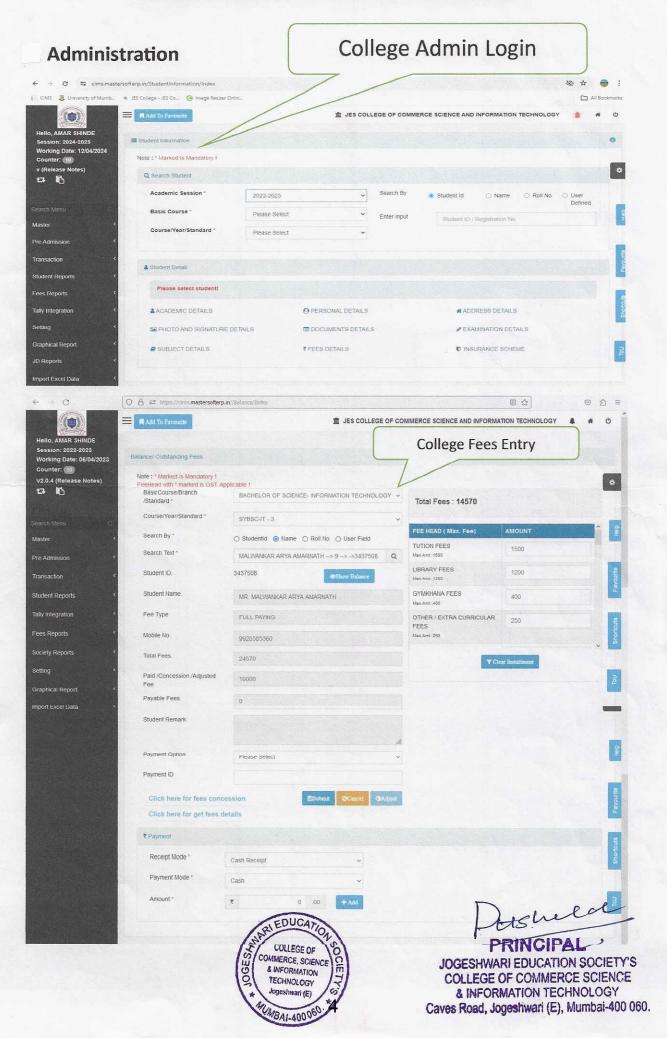

#### **Student Admission**

PRINCIPAL '

JOGESHWARI EDUCATION SOCIETY'S COLLEGE OF COMMERCE SCIENCE & INFORMATION TECHNOLOGY Caves Road, Jogeshwari (E), Mumbai-400 060.

**Finance and Accounts** 

Tally ERP 9 Software

PRINCIPAL'

JOGESHWARI EDUCATION SOCIETY'S COLLEGE OF COMMERCE SCIENCE & INFORMATION TECHNOLOGY Caves Road, Jogeshwari (E), Mumbai-400 060.