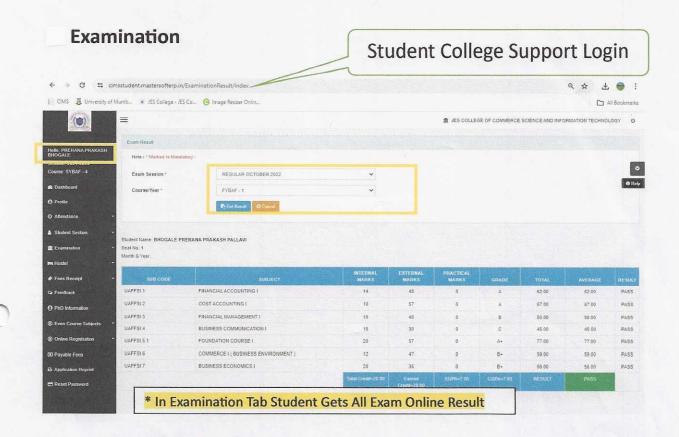

#### **Actual Grade Card of Student Printable Format**

UMBAI-2006

Caves Road, Jogeshwari (E), Mumbai-400 060.