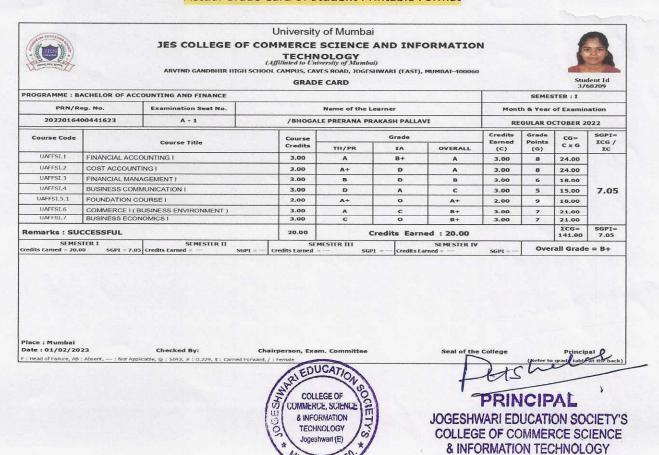

#### **Actual Grade Card of Student Printable Format**

UMBAI-2006

Caves Road, Jogeshwari (E), Mumbai-400 060.