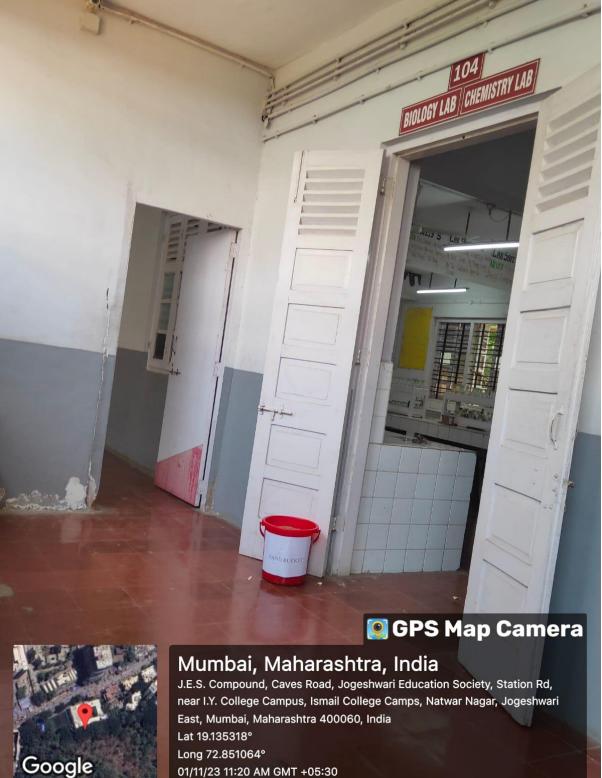

#### Sand Bucket placed outside the Science Lab

### 1<sup>st</sup> November 2023

01/11/23 11:20 AM GMT +05:30