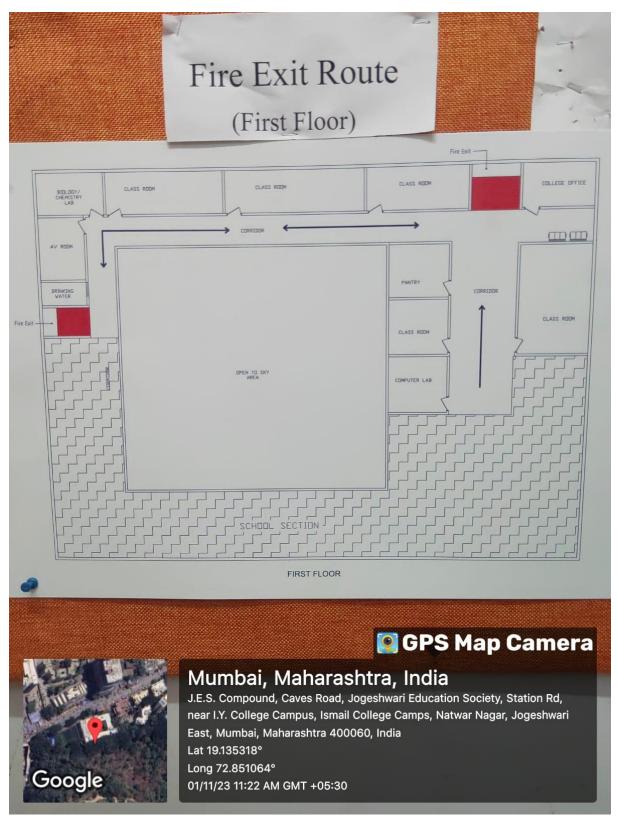

ter Conservation messages displayed on Notice Board



Water Conservation Message displayed at Boys and Girls Washrooms





#### Water Conservation Message displayed at drinking water facilities



### Water Conservation Message displayed at College gate drinking facility



# Taps with sprinkler 28<sup>th</sup> October 2023





# Energy Conservation messages displayed on Notice Board 28<sup>th</sup> October 2023



#### Energy Conservation message displayed at Computer lab entrance



#### **LED lights and CCTV Cameras**



### Signage for CCTV surveillance



#### Disabled-friendly environment (Wheelchair)



#### Disabled-friendly environment (Ramp)



#### Disabled-friendly environment (Rail)



#### Fire Escape Route Plan (Ground Floor)



#### Fire Escape Route Plan (First Floor)



#### Fire Escape Route Plan (Second Floor)



#### Fire Extinguisher placed at Fire Exit



#### **Fire Exit Signages**

#### 1<sup>st</sup> November 2023

# 💽 GPS Map Camera



#### Mumbai, Maharashtra, India

J.E.S. Compound, Caves Road, Jogeshwari Education Society, Station Rd, near I.Y. College Campus, Ismail College Camps, Natwar Nagar, Jogeshwari East, Mumbai, Maharashtra 400060, India Lat 19.1354° Long 72.850961° 01/11/23 11:58 AM GMT +05:30





# 💽 GPS Map Camera



#### Mumbai, Maharashtra, India

J.E.S. Compound, Caves Road, Jogeshwari Education Society, Station Rd, near I.Y. College Campus, Ismail College Camps, Natwar Nagar, Jogeshwari East, Mumbai, Maharashtra 400060, India Lat 19.1354° Long 72.850961° 01/11/23 11:57 AM GMT +05:30



# 💽 GPS Map Camera



#### Mumbai, Mahar