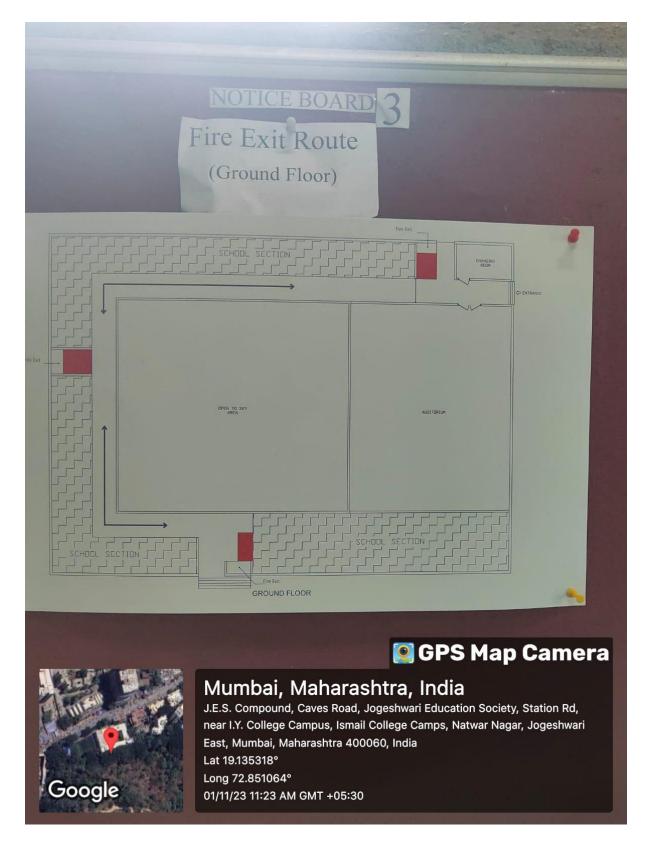

### RO Drinking Water Facilities





# Water Conservation messages displayed on Notice Board



Water Conservation Message displayed at Boys and Girls Washrooms





#### Water Conservation Message displayed at drinking water facilities



### Water Conservation Message displayed at College gate drinking facility



# Taps with sprinkler 28<sup>th</sup> October 2023





# Energy Conservation messages displayed on Notice Board 28<sup>th</sup> October 2023



#### Energy Conservation message displayed at Computer lab entrance



#### **LED lights and CCTV Cameras**



### Signage for CCTV surveillance



#### Disabled-friendly environment (Wheelchair)



#### Disabled-friendly environment (Ramp)



#### Disabled-friendly environment (Rail)



#### Fire Escape Route Plan (Ground Floor)



#### Fire Escape Route Plan (First Floor)



#### Fire Escape Route Plan (Second Floor)



#### Fire Extinguisher placed at Fire Exit



#### **Fire Exit Signages**

#### 1<sup>st</sup> November 2023

# 💽 GPS Map Camera



#### Mumbai, Maharashtra, India

J.E.S. Compound, Caves Road, Jogeshwari Education Society, Station Rd, near I.Y. College Campus, Ismail College Camps, Natwar Nagar, Jogeshwari East, Mumbai, Maharashtra 400060, India Lat 19.1354° Long 72.850961° 01/11/23 11:58 AM GMT +05:30





# 💽 GPS Map Camera



#### Mumbai, Maharashtra, India

J.E.S. Compound, Caves Road, Jogeshwari Education Society, Station Rd, near I.Y. College Campus, Ismail College Camps, Natwar Nagar, Jogeshwari East, Mumbai, Maharashtra 400060, India Lat 19.1354° Long 72.850961° 01/11/23 11:57 AM GMT +05:3