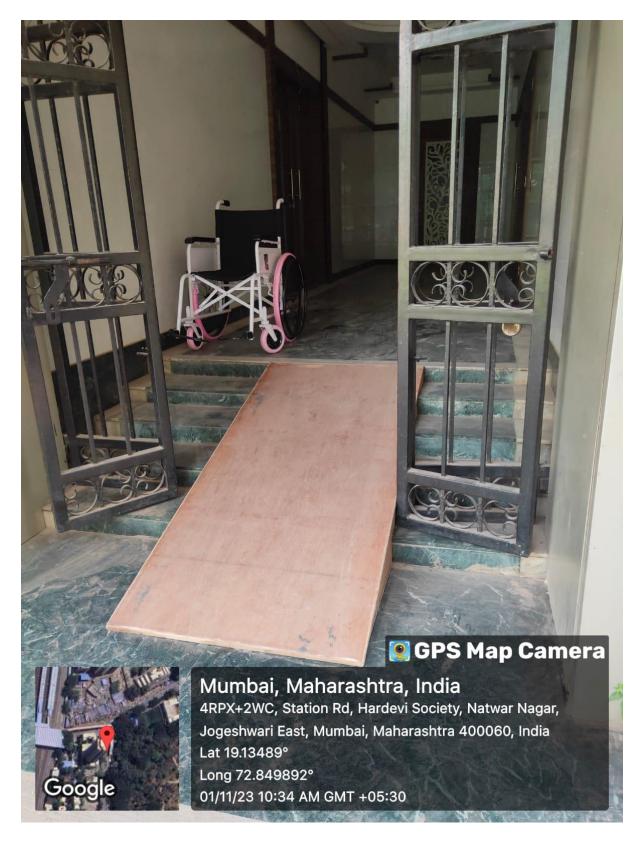

|          |

# Water Tank displaying information of capacity





### RO Drinking Water Facilities





# Water Conservation messages displayed on Notice Board



Water Conservation Message displayed at Boys and Girls Washrooms





#### Water Conservation Message displayed at drinking water facilities



### Water Conservation Message displayed at College gate drinking facility



# Taps with sprinkler 28<sup>th</sup> October 2023





# Energy Conservation messages displayed on Notice Board 28<sup>th</sup> October 2023



#### Energy Conservation message displayed at Computer lab entrance



#### **LED lights and CCTV Cameras**



### Signage for CCTV surveillance



#### Disabled-friendly environment (Wheelchair)



#### Disabled-friendly environment (Ramp)



#### Disabled-friendly environment (Rail)



#### Fire Escape Route Plan (Ground Floor)



#### Fire Escape Route Plan (First Floor)



#### Fire Escape Route Plan (Second Floor)



#### Fire Extinguisher placed at Fire Exit



#### **Fire Exit Signages**

#### 1<sup>st</sup> November 2023

# 💽 GPS Map Camera



#### Mumbai, Maharashtra, India

J.E.S. Compound, Caves Road, Jogeshwari Education Society, Station Rd, near I.Y. College Campus, Ismail College Camps, Natwar Nagar, Jogeshwari East, Mumbai, Maharashtra 400060, India Lat 19.1354° Long 72.850961° 01/11/23 11:58 AM GMT +05:30





# 💽 GPS Map Camera



#### Mumbai, Maharashtra, India

J.E.S. Compound, Caves Road, Jogeshwari Education Society, Station Rd, near I.Y. College Campus, Ismail College Camps, Natwar Nagar, Jogeshwari East,