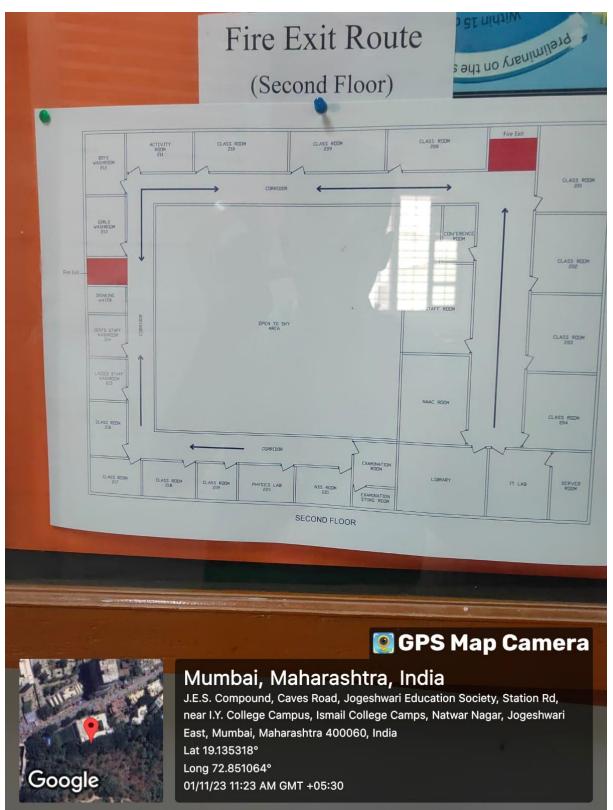

Board



Water Conservation Message displayed at Boys and Girls Washrooms





#### Water Conservation Message displayed at drinking water facilities



### Water Conservation Message displayed at College gate drinking facility



# Taps with sprinkler 28<sup>th</sup> October 2023





# Energy Conservation messages displayed on Notice Board 28<sup>th</sup> October 2023



#### Energy Conservation message displayed at Computer lab entrance



#### **LED lights and CCTV Cameras**



### Signage for CCTV surveillance



#### Disabled-friendly environment (Wheelchair)



#### Disabled-friendly environment (Ramp)



#### Disabled-friendly environment (Rail)



#### Fire Escape Route Plan (Ground Floor)



#### Fire Escape Route Plan (First Floor)



#### Fire Escape Route Plan (Second Floor)



#### Fire Extinguisher placed at Fire Exit



#### **Fire Exit Signages**

#### 1<sup>st</sup> November 2023

# 💽 GPS Map Camera



#### Mumbai, Maharashtra, India

J.E.S. Compound, Caves Road, Jogeshwari Education Society, Station Rd, near I.Y. College Campus, Ismail College Camps, Natwar Nagar, Jogeshwari East, Mumbai, Maharashtra 400060, India Lat 19.1354° Long 72.850961° 01/11/23 11:58 AM GMT +05:30





# 💽 GPS Map Camera



#### Mumbai, Maharashtra, India

J.E.S. Compound, Caves Road, Jogeshwari Education Society, Station Rd, near I.Y. College Campus, Ismail College Camps, Natwar Nagar, Jogeshwari East, Mumbai, Maharashtra 400060, India Lat 19.1354° Long 72.850961° 01/11/23 11:57 AM GMT +05:30



# 💽 GPS Map Camera



#### Mumbai, Maharashtra, India

J.E.S. Compound, Caves Road, Jo