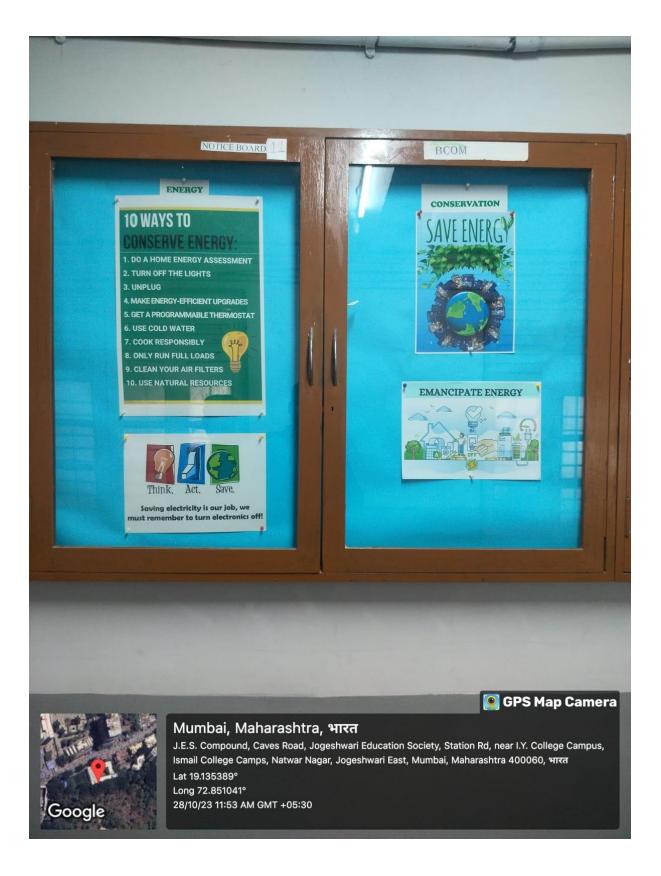

# Energy Conservation messages displayed on Notice Board 28<sup>th</sup> October 2023