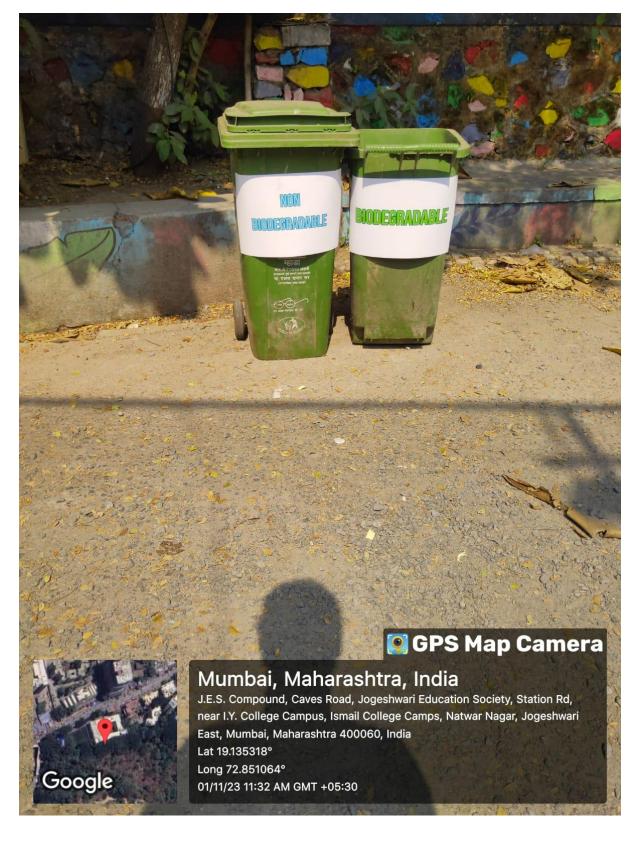

72.850961° 01/11/23 11:58 AM GMT +05:30





# 💽 GPS Map Camera



#### Mumbai, Maharashtra, India

J.E.S. Compound, Caves Road, Jogeshwari Education Society, Station Rd, near I.Y. College Campus, Ismail College Camps, Natwar Nagar, Jogeshwari East, Mumbai, Maharashtra 400060, India Lat 19.1354° Long 72.850961° 01/11/23 11:57 AM GMT +05:30



# 💽 GPS Map Camera



#### Mumbai, Maharashtra, India

J.E.S. Compound, Caves Road, Jogeshwari Education Society, Station Rd, near I.Y. College Campus, Ismail College Camps, Natwar Nagar, Jogeshwari East, Mumbai, Maharashtra 400060, India Lat 19.1354° Long 72.850961° 01/11/23 11:58 AM GMT +05:30

#### Sand Bucket placed outside the Science Lab

### 1<sup>st</sup> November 2023



01/11/23 11:20 AM GMT +05:30

#### Waste Management at College Campus



# Trees with English and Scientific name with QR code 1<sup>st</sup> November 2023



# 💽 GPS Map Camera



#### Mumbai, Maharashtra, India J.E.S. Compound, Caves Road, Jogeshwari Education Society, Station Rd,

J.E.S. Compound, Caves Road, Jogeshwari Education Society, Station Rd, near I.Y. College Campus, Ismail College Camps, Natwar Nagar, Jogeshwari East, Mumbai, Maharashtra 400060, India Lat 19.135318° Long 72.851064°

01/11/23 11:39 AM GMT +05:30