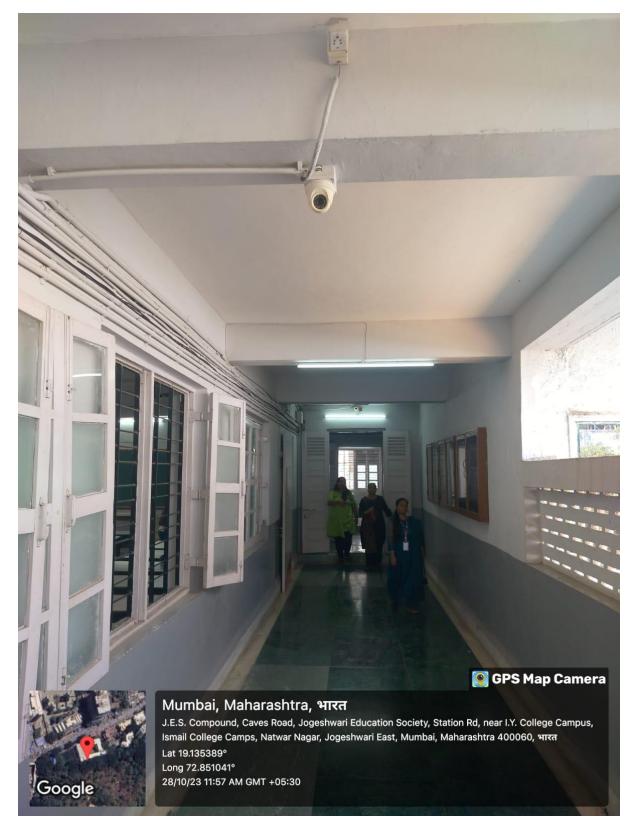

| 20.20    |
| 7      | Trees with English and Scientific name with QR Codes | 28-30    |
|        |                                                      |          |

# Water Tank displaying information of capacity





### RO Drinking Water Facilities





# Water Conservation messages displayed on Notice Board



Water Conservation Message displayed at Boys and Girls Washrooms





#### Water Conservation Message displayed at drinking water facilities



### Water Conservation Message displayed at College gate drinking facility



# Taps with sprinkler 28<sup>th</sup> October 2023





# Energy Conservation messages displayed on Notice Board 28<sup>th</sup> October 2023



#### Energy Conservation message displayed at Computer lab entrance



#### **LED lights and CCTV Cameras**



### Signage for CCTV surveillance



#### Disabled-friendly environment (Wheelchair)



#### Disabled-friendly environment (Ramp)



#### Disabled-friendly environment (Rail)



#### Fire Escape Route Plan (Ground Floor)



#### Fire Escape Route Plan (First Floor)



#### Fire Escape Route Plan (Second Floor)



#### Fire Extinguisher placed at Fire Exit



#### **Fire Exit Signages**

#### 1<sup>st</sup> November 2023

# 💽 GPS Map Camera



#### Mumbai, Maharashtra, India

J.E.S. Compound, Caves Road, Jogeshwari Education Society, Station Rd, near I.Y. College Campus, Ismail College Camps, Natwar Nagar, Jogeshwari East, Mumbai, Maharashtra 400060, India Lat 19.1354° Long 72.850961° 01/11/23 11:58 AM GMT +05:30





# 💽 GPS Map Camera



#### Mumbai, Maharashtra, India

J.E.S. Compound,