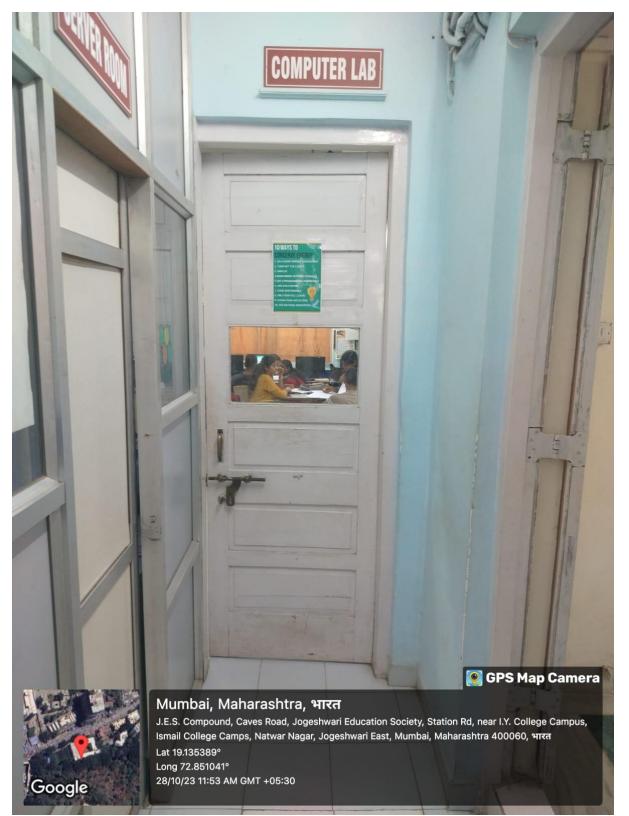

| 20.20    |
| 7      | Trees with English and Scientific name with QR Codes | 28-30    |
|        |                                                      |          |

# Water Tank displaying information of capacity





### RO Drinking Water Facilities





# Water Conservation messages displayed on Notice Board



Water Conservation Message displayed at Boys and Girls Washrooms





#### Water Conservation Message displayed at drinking water facilities



### Water Conservation Message displayed at College gate drinking facility



# Taps with sprinkler 28<sup>th</sup> October 2023





# Energy Conservation messages displayed on Notice Board 28<sup>th</sup> October 2023



#### Energy Conservation message displayed at Computer lab entrance



#### **LED lights and CCTV Cameras**



### Signage for CCTV surveillance



#### Disabled-friendly environment (Wheelchair)



#### Disabled-friendly environment (Ramp)



#### Disabled-friendly environment (Rail)



#### Fire Escape Route Plan (Ground Floor)



#### Fire Escape Route Plan (First Floor)



#### Fire Escape Route Plan (Second Floor)



#### Fire Extinguisher placed at Fire Exit



#### **Fire Exit Signages**

#### 1<sup>st</sup> November 2023

# 💽 GPS Map Camera



#### Mumbai, Maharashtra, India

J.E.S. Compound, Caves Road, Jogeshwari Education Society, Station Rd, near I.Y. College Campus, Ismail College Camps, Natwar Nagar, Jogeshwari East, Mumbai, Maharashtra 400060, India Lat 19.1354° Long 72.850961° 01/11/23 11:58 AM GMT +05:30





# 💽 GPS Map Camera



#### Mumb