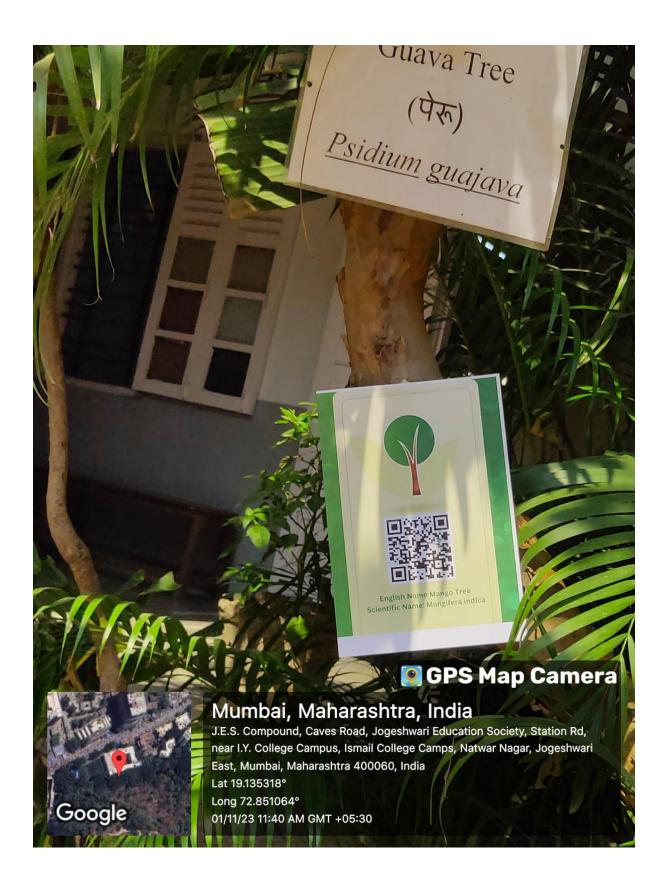

# Trees with English and Scientific name with QR code 1<sup>st</sup> November 2023