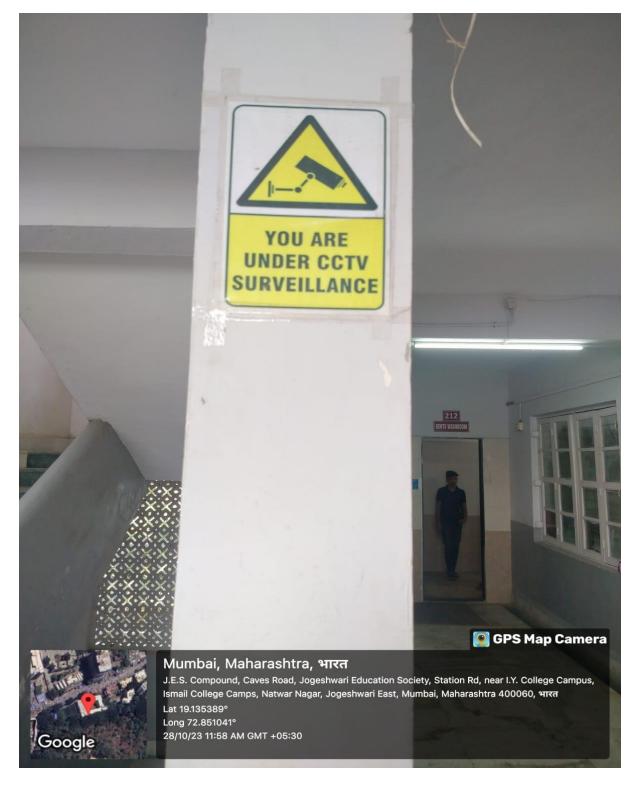

ith English and Scientific name with QR Codes | 28-30    |
|        |                                                      |          |

# Water Tank displaying information of capacity





### RO Drinking Water Facilities





# Water Conservation messages displayed on Notice Board



Water Conservation Message displayed at Boys and Girls Washrooms





#### Water Conservation Message displayed at drinking water facilities



### Water Conservation Message displayed at College gate drinking facility



# Taps with sprinkler 28<sup>th</sup> October 2023





# Energy Conservation messages displayed on Notice Board 28<sup>th</sup> October 2023



#### Energy Conservation message displayed at Computer lab entrance



#### **LED lights and CCTV Cameras**



### Signage for CCTV surveillance



#### Disabled-friendly environment (Wheelchair)



#### Disabled-friendly environment (Ramp)



#### Disabled-friendly environment (Rail)



#### Fire Escape Route Plan (Ground Floor)



#### Fire Escape Route Plan (First Floor)



#### Fire Escape Route Plan (Second Floor)



#### Fire Extinguisher placed at Fire Exit



#### **Fire Exit Signages**

#### 1<sup>st</sup> November 2023

# 💽 GPS Map Camera



#### Mumbai, Maharashtra, India

J.E.S. Compound, Caves Road, Jogeshwari Education Society, Station Rd, near I.Y. College Campus, Ismail College Camps, Natwar Nagar, Jogeshwari East, Mumbai, Maharashtra 400060, India Lat 19.1354° Long 72.850961° 01/11/23 11:58 AM GMT +05:30





# 💽 GPS Map Camera



#### Mumbai, Maharashtra, India

J.E.S. Compound, Caves Road, Jogeshwari Education Soc