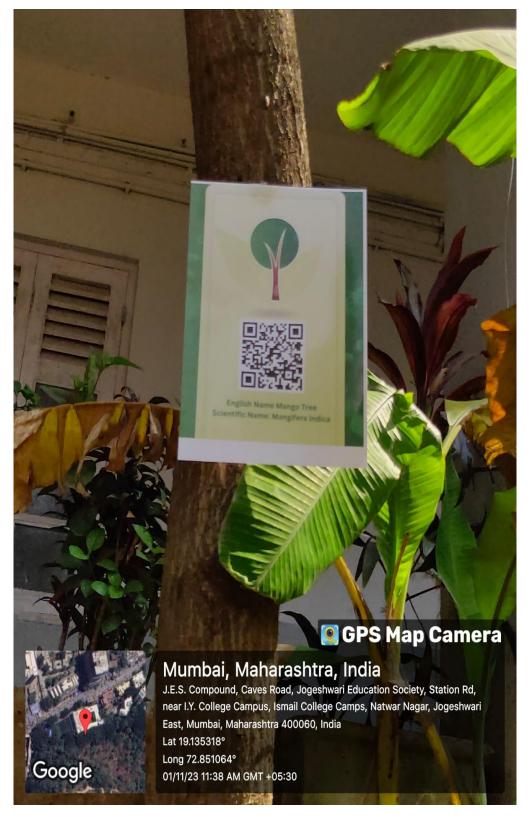

# Trees with English and Scientific name with QR code 1<sup>st</sup> November 2023