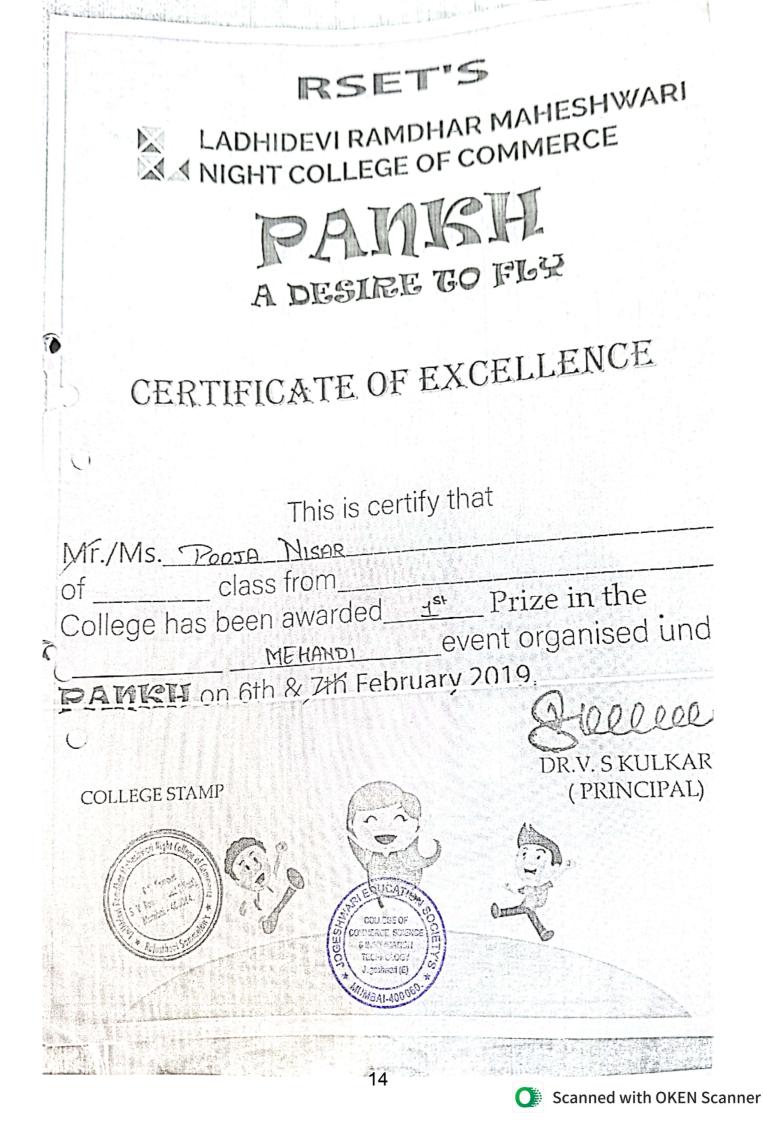

| Sr.<br>No. | Event name                                                 | No of<br>Participants | Page<br>no |
|------------|------------------------------------------------------------|-----------------------|------------|
| 1          | Fancy Dress Competition                                    | 17                    | 1          |
| 2          | Independence Day                                           | 24                    | 2          |
| 3          | Teacher's Day                                              | 18                    | 3          |
| 4          | Mehndi Competition                                         | 17                    | 4          |
| 5          | Rangoli Compaction                                         | 15                    | 5          |
| 6          | Republic Day                                               | 22                    | 6          |
| 7          | Sports Day                                                 | 109                   | 7-11       |
| 8          | Carrom Competition                                         | 22                    | 12         |
| 9          | Intercollegiate Mehandi competition (Amlani<br>College)    | 1                     | 13         |
| 10         | Intercollegiate Mehandi competition (Ladhidevi<br>College) | 1                     | 14         |
| 14         | Intercollegiate Mehandi competition (Ladhidevi<br>College) | 1                     | 15         |
| 12         | Intercollegiate Mehandi competition (Jashbhai<br>College)  | 1                     | 16         |