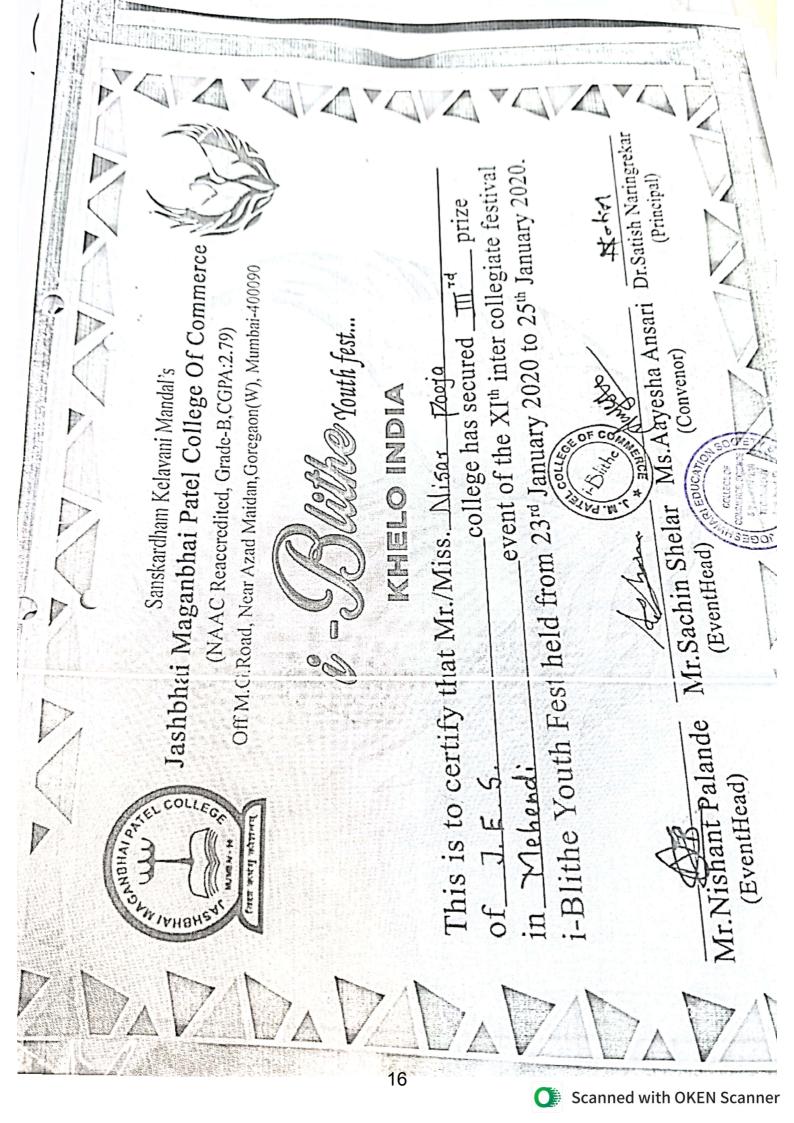

| Sr.<br>No. | Event name                                                 | No of<br>Participants | Page<br>no |
|------------|------------------------------------------------------------|-----------------------|------------|
| 1          | Fancy Dress Competition                                    | 17                    | 1          |
| 2          | Independence Day                                           | 24                    | 2          |
| 3          | Teacher's Day                                              | 18                    | 3          |
| 4          | Mehndi Competition                                         | 17                    | 4          |
| 5          | Rangoli Compaction                                         | 15                    | 5          |
| 6          | Republic Day                                               | 22                    | 6          |
| 7          | Sports Day                                                 | 109                   | 7-11       |
| 8          | Carrom Competition                                         | 22                    | 12         |
| 9          | Intercollegiate Mehandi competition (Amlani<br>College)    | 1                     | 13         |
| 10         | Intercollegiate Mehandi competition (Ladhidevi<br>College) | 1                     | 14         |
| 14         | Intercollegiate Mehandi competition (Ladhidevi<br>College) | 1                     | 15         |
| 12         | Intercollegiate Mehandi competition (Jashbhai<br>College)  | 1                     | 16         |