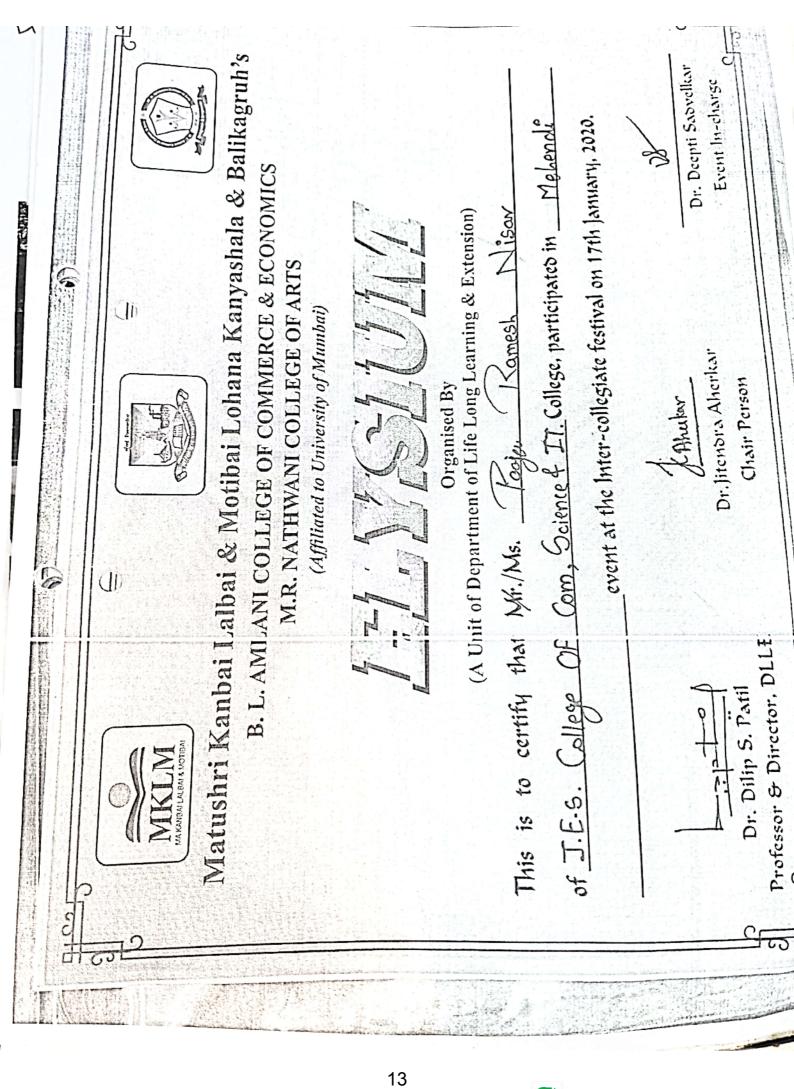

| Sr.<br>No. | Event name                                                 | No of<br>Participants | Page<br>no |
|------------|------------------------------------------------------------|-----------------------|------------|
| 1          | Fancy Dress Competition                                    | 17                    | 1          |
| 2          | Independence Day                                           | 24                    | 2          |
| 3          | Teacher's Day                                              | 18                    | 3          |
| 4          | Mehndi Competition                                         | 17                    | 4          |
| 5          | Rangoli Compaction                                         | 15                    | 5          |
| 6          | Republic Day                                               | 22                    | 6          |
| 7          | Sports Day                                                 | 109                   | 7-11       |
| 8          | Carrom Competition                                         | 22                    | 12         |
| 9          | Intercollegiate Mehandi competition (Amlani<br>College)    | 1                     | 13         |
| 10         | Intercollegiate Mehandi competition (Ladhidevi<br>College) | 1                     | 14         |
| 14         | Intercollegiate Mehandi competition (Ladhidevi<br>College) | 1                     | 15         |
| 12         | Intercollegiate Mehandi competition (Jashbhai<br>College)  | 1                     | 16         |