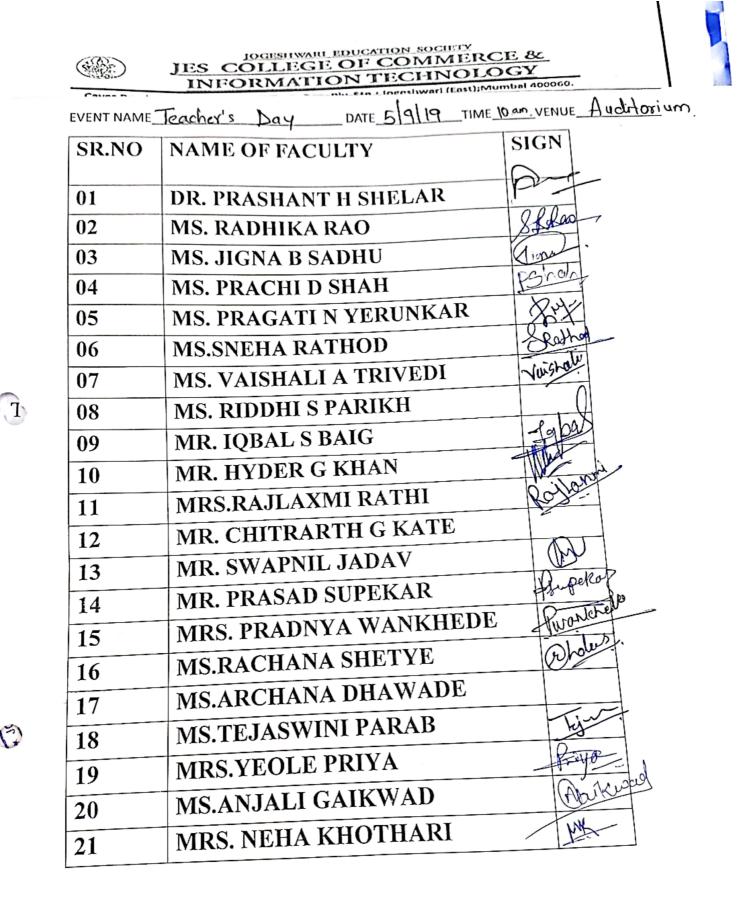

100

ARIEDUCAT Jogeshwari Education Society's JES COLLEGE OF COMMERCE SCIENCE & INFORMATION TECHNOLOGY (AFFILIATED TO MUMBAI UNIVERSITY) Name of events: - Independence Day Date: - 15th Aug 2019 Venue: - School ground. Time: - 7-15 am Sr no Name sign Chaitra · Poojasi 1 July' 2 Talvi molar Z 1 ador 4 Knoch 5 no unav mestry 6. cawant Drina swapnali Kelwalkan 7. Vishakha 8. Soni anay Amberlear 9. Pranay 1,1 Kawish 10 Kample んに Aiay Ras Monich 50 12 Kannojia Sujeet 13 sial9 NEVINA Hand 14 m Dar Kurger 15 shra Mishra rushboo 16 Nadav ) elarsh 17. Agre MUY 920 18. Chagre Juna 19 R. Gaude lanve 20. Shpram Yadar g Mestry Anurva 22 verno Arbita 1800 23 tstre Duber Nirali 24 CIENCE Sign\_ Jigna, B. Sadw & INFORMATION TECHNOLOGY Caves Road, Jogeanwari (E), Mumbal 400 060.