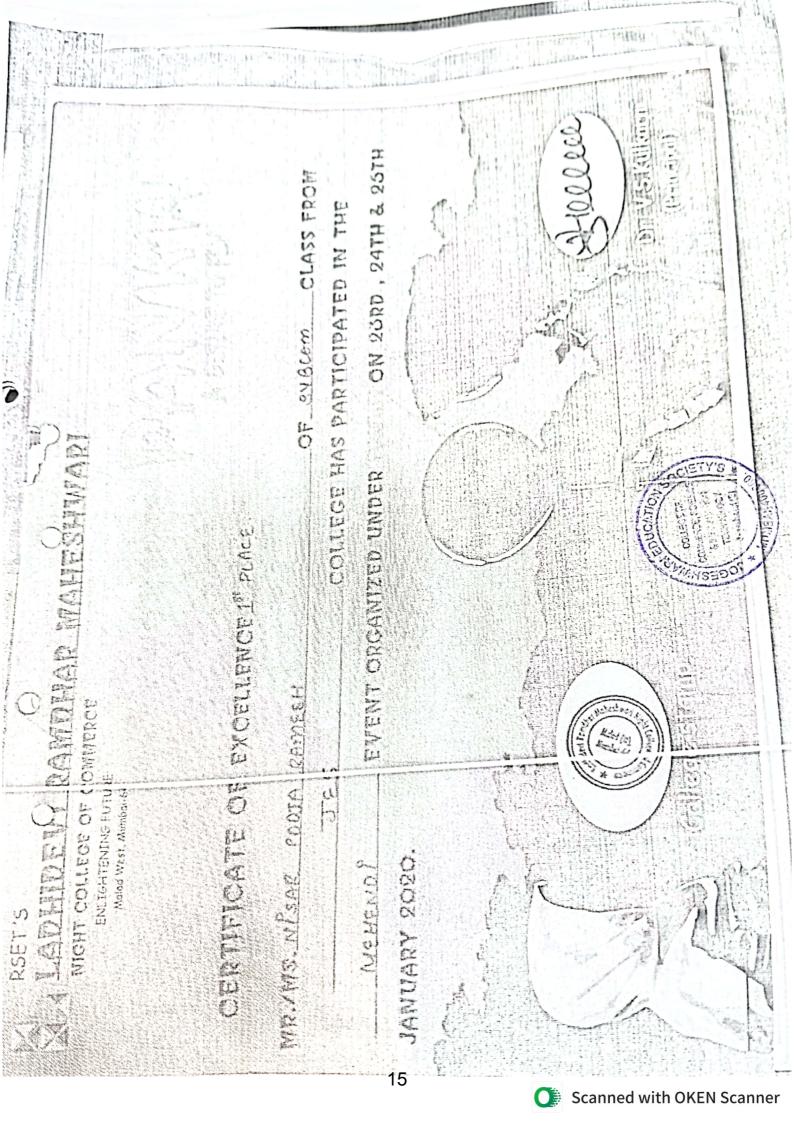

| Sr.<br>No. | Event name                                                 | No of<br>Participants | Page<br>no |
|------------|------------------------------------------------------------|-----------------------|------------|
| 1          | Fancy Dress Competition                                    | 17                    | 1          |
| 2          | Independence Day                                           | 24                    | 2          |
| 3          | Teacher's Day                                              | 18                    | 3          |
| 4          | Mehndi Competition                                         | 17                    | 4          |
| 5          | Rangoli Compaction                                         | 15                    | 5          |
| 6          | Republic Day                                               | 22                    | 6          |
| 7          | Sports Day                                                 | 109                   | 7-11       |
| 8          | Carrom Competition                                         | 22                    | 12         |
| 9          | Intercollegiate Mehandi competition (Amlani<br>College)    | 1                     | 13         |
| 10         | Intercollegiate Mehandi competition (Ladhidevi<br>College) | 1                     | 14         |
| 14         | Intercollegiate Mehandi competition (Ladhidevi<br>College) | 1                     | 15         |
| 12         | Intercollegiate Mehandi competition (Jashbhai<br>College)  | 1                     | 16         |