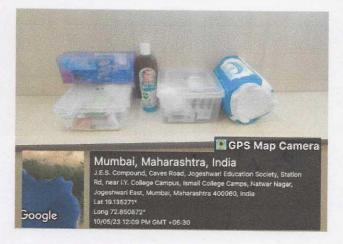

## **FIRST AID BOX**

PRINCIPAL

JOGESHWARI EDUCATION SOCIETY'S COLLEGE OF COMMERCE SCIENCE & INFORMATION TECHNOLOGY Caves Road, Jogeshwari (E), Mumbai-400 060.