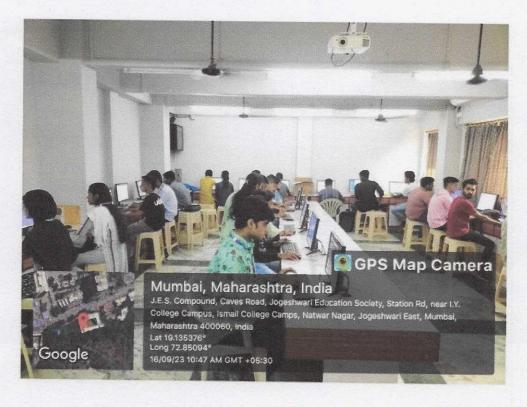

## IT LAB FIRST FLOOR

PRINCIPAL!

PRINCIPAL

JOGESHWARI EDUCATION SOCIETY'S
COLLEGE OF COMMERCE SCIENCE
& INFORMATION TECHNOLOGY
Caves Road, Jogeshwari (E), Mumbai-400 060.