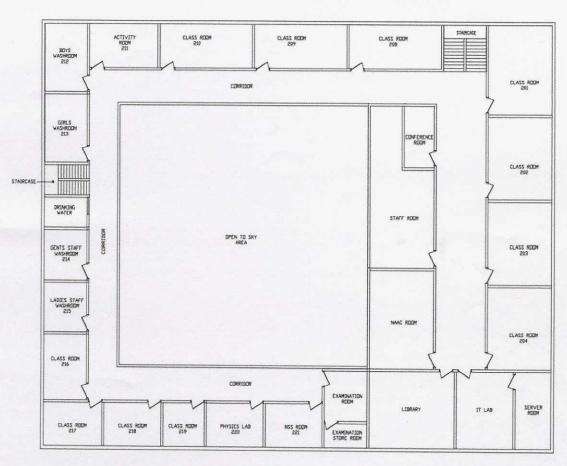

## **GROUND FLOOR**

## **FIRST FLOOR**

SECOND FLOOR

PRINCIPAL

JOGESHWARI EDUCATION SOCIETY'S

COLLEGE OF COMMERCE SCIENCE

& INFORMATION TECHNOLOGY Caves Road, Jogeshwari (E), Mumbai-400 060.