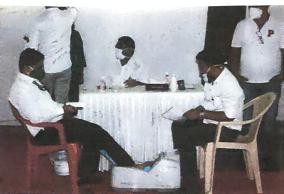

# Blood Donation and Health Checkup Camp

#### PRINCIPAL JOGESHWARI EDUCATION SOCIETY'S COLLEGE OF COMMERCE SCIENCE & INFORMATION TECHNOLOGY Caves Road, Jogestiwari (E), Mumbai-400 060.

Date : 03<sup>rd</sup> June 2022