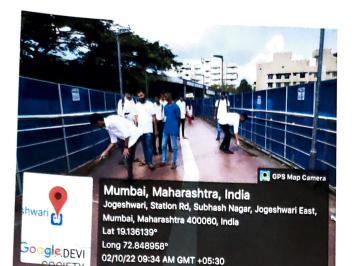

# JES College Cleanup Drive

# Jogeshwari Station Cleanup

Date: 9th October 2022

## **NOTICE**

N.S.S. Unit of JES college of Commere ,Science & IT Organizes Programme "Jogeshwari Station Cleanup & JES College Cleanup Drive" on 02<sup>nd</sup> October, 2022 at 07:00am

 $\mathbb{D}$ 

Mr. Sanju Chandaliya N.S.S Programme Officer