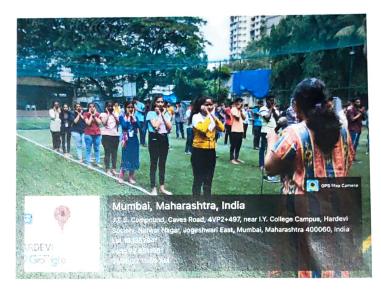

# International Yoga Day (JES College)

J.E.S. Compound, Caves Road, 4VP2+497, near I.Y. College Campus, Hardevi Society, Natwar Nagar, Jogeshwari East, Mumbal, Maharashtra 400060, India Lat 19:35294\* Long 72.851106\* 21/06/22 11:49 AM

ves Road, Jegeshwari (E), Mumbai-400 060,

RDEVI

Google

Date : 24th August 2022