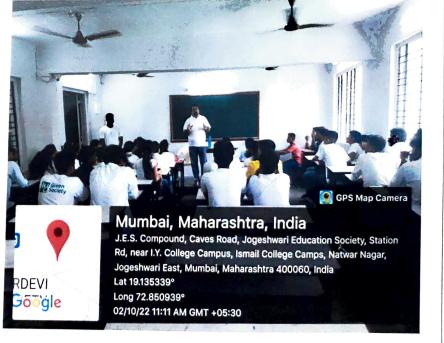

# **NOTICE**

JES College of Commerce, Science & IT Organize Programmed for "Chess Competition" on 14<sup>th</sup> January 2023 at 10:00 am.

Mr. Sanju Chandaliya N.S.S Programme Officer

Dr Prashant H Shelar Principal PRINCIPAL JOGESHWARI EDUCATION SOCIETY'S COLLEGE OF COMMERCE SCIENCE & INFORMATION TECHNOLOGY Caves Road, Jogestwari (E), Mumbai-400 060.

## **Chess Competition**

Long 72.85106° 14/01/23 11:11 AM GMT +05:30

Google