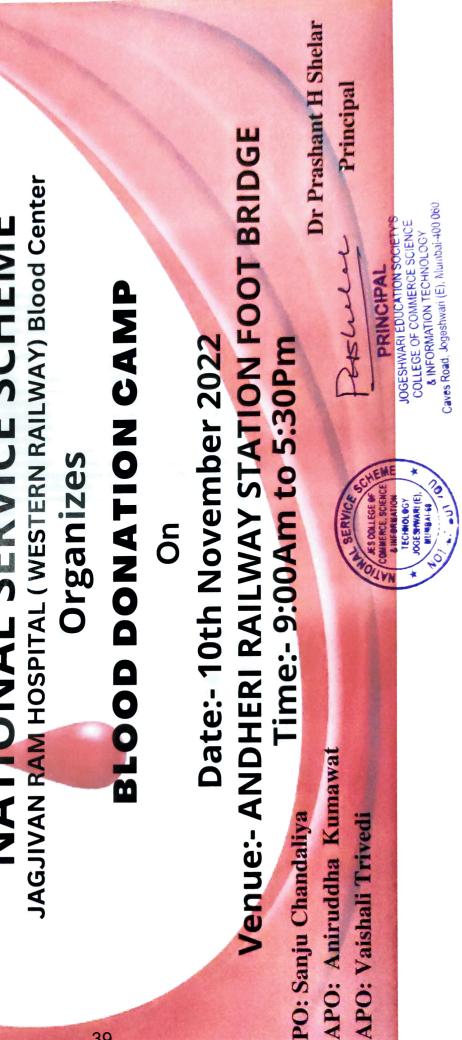

## **NOTICE**

Jagjivan Ram Hospital (Western Railway) Blood Centre Organizes "Blood Donation Camp" on 10<sup>th</sup> November 2022 at 10:00 am at Andheri Station foot over bridge. N.S.S. Volunteers are instructed to participate in the camp

Mr. Sanju Chandaliya N.S.S Programme Officer

Dr Prashant H Shelar Principal

38

PRINCIPAL JOGESHWARI EDUCATION SOCIETY'S

COLLEGE OF COMMERCE SCIENCE & INFORMATION TECHNOLOGY Caves Road, Jogeshwari (E), Mumbai-400 060.

PO: Sanju Chandaliya

**APO: Vaishali Trivedi** 

SCIENCE & IN SCIEN (AFFILIATED TO MUMBAI UNIVERSITY) JES COLLEGE OF COMMERCE, **Jogeshwari Education Society's** 

SERVICE

NATIONAL SERVICE SCHEME

39

T