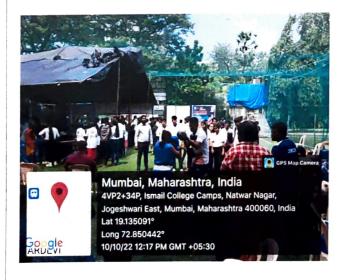

## **NOTICE**

N.S.S. Unit of JES college of Commere ,Science & IT Organizes Programme "Jogeshwari Station Cleanup & JES College Cleanup Drive" on 02<sup>nd</sup> October, 2022 at 07:00am

 $\mathbb{D}$ 

Mr. Sanju Chandaliya N.S.S Programme Officer

Dr Prashant<sup>-</sup>H Shelar Principal

PRINCIPAL JOGESHWARI EDUCATION SOCIETY'S COLLEGE OF COMMERCE SCIENCE & INFORMATION TECHNOLOGY Caves Road, Jogeshwari (E), Mumbai-400 060.

# JES College Cleanup Drive

# Jogeshwari Station Cleanup

Date: 9th October 2022