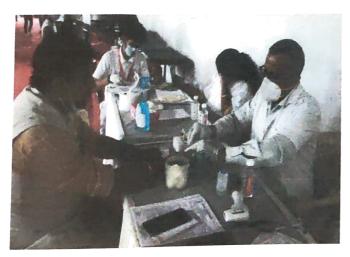

| 50-51 |
| 19 | 2022-2023 | Blood Donation Camp                    | 52-53 |





### JES COLLEGE OF COMMERCE & INFORMATION TECHNOLOGY

ELC

Caves Road; Arvind Gandbhir Campus; Opp. Rly. Stn.; Jogeshwari (East);Mumbai 400060.

# Notice

Date: 8<sup>th</sup> October 2019

All NSS Volunteers are instructed to gather at College campus on 10<sup>th</sup> October 2019 for Mass Voter awareness programme.

Dr Prashant H Shelar Principal

()



PRINCIPAL JOGESHWARI EDUCATION SOCIETY'S COLLEGE OF COMMERCE SCIENCE & INFORMATION TECHNOLOGY Caves Road, Jogeshwari (E), Mumbai-400 060.



### Voters awareness







### PRINCIPAL

JOGESHWARI EDUCATION SOCIETY'S COLLEGE OF COMMERCE SCIENCE & INFORMATION TECHNOLOGY Caves Road, Jogeshwari (E), Mumbai-400 060.



# Republic Day and Blood donation camp









### PRINCIPAL

JOGESHWARI EDUCATION SOCIETY'S COLLEGE OF COMMERCE SCIENCE & INFORMATION TECHNOLOGY Caves Road, Jogeshwari (E), Mumbai-400 050.



# Blood Donation and Health Checkup Camp









#### PRINCIPAL JOGESHWARI EDUCATION SOCIETY'S COLLEGE OF COMMERCE SCIENCE & INFORMATION TECHNOLOGY Caves Road, Jogestiwari (E), Mumbai-400 060.







Date : 03<sup>rd</sup> June 2022

# **NOTICE**

• N.S.S Unit of JES college of Commerce , Science & IT Organize Programme for "Blood Donation Camp" on 05<sup>th</sup> June 2022 in JES college campus from 10:00a.m. to 05:00p.m.

Mr . Śanju Chandaliya N.S.S Programme Officer



HShelar

Dr Prashant H Shelar Principal

#### PRINCIPAL

JOGESHWARI EDUCATION SOCIETY'S COLLEGE OF COMMERCE SCIENCE & INFORMATION TECHNOLOGY Caves Road, Jogeshwari (E), M