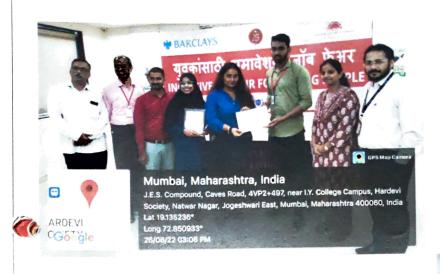

### **NOTICE**

N.S.S Unit of JES college of Commerce , Science & IT Organize Programme for "Job Fair For Youth With & Without Disabilities" on 26<sup>th</sup> August 2022 in JES College Auditorium at 09:30 to 03:00pm.

# Job Fair for youth with and

# without disabilities

#### Mumbai, Maharashtra, India

BARCLAYS

J.E.S. Compound, Caves Road, 4VP2+497, near I.Y. College Campus, Hardevi Society, Natwar Nagar, Jogeshwari East, Mumbal, Maharashtra 400060, India Lat 19:135236° Long 72:850933° 26/08/22 03:14 PM