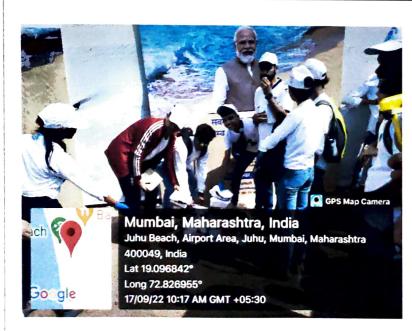

Date : 15th September 2022

### **NOTICE**

N.S.S Unit of JES college of Commerce , Science & IT Organize Programmed for "Costal Cleaning Juhu Beach" on 17<sup>th</sup> September2022 at 07:00 am.

Mr . Sanju Chandaliya N.S.S Programme Officer

Dr Prashant H Shelar Principal

PRINCIPAL JOGESHWARI EDUCATION SOCIETY'S COLLEGE OF COMMERCE SCIENCE & INFORMATION TECHNOLOGY Caves Road, Jogeshwari (E), Mumbai-400 060.

# Costal Cleaning Juhu Beach

Long 72.826955°

17/09/22 07:39 AM GMT +05:30

Google

PRINCIPAL

JOGESHWARI EDUCATION SOCIETY'S COLLEGE OF COMMERCE SCIENCE & INFORMATION TECHNOLOGY Caves Road, Jogeshwari (E), Mumbai-400 060,