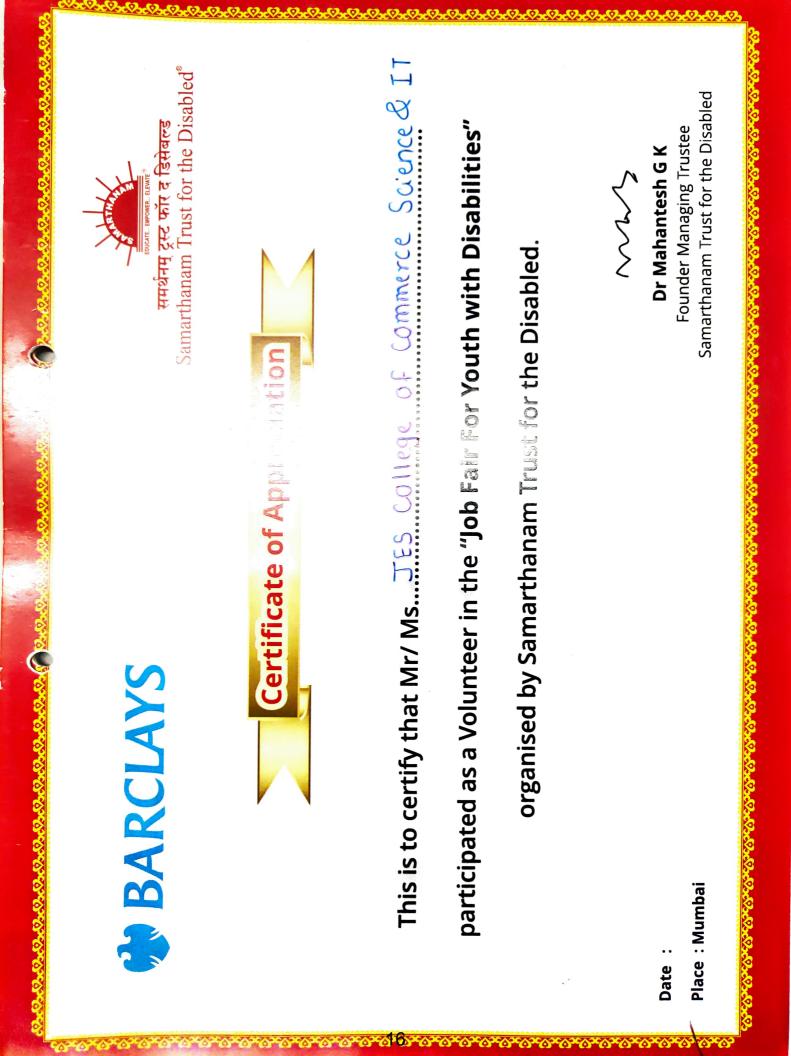

### **NOTICE**

N.S.S Unit of JES college of Commerce , Science & IT Organize Programme for "Job Fair For Youth With & Without Disabilities" on 26<sup>th</sup> August 2022 in JES College Auditorium at 09:30 to 03:00pm.

Orthopedically Handicapped And Speech & Hearing Impaired) For Youth With & Without Disabilities

Venue: JES College Auditorium Time: 9:30Am To 3:00Pm 26th August 2022

C

N.S.S Programing Officer Sanju Chandaliya