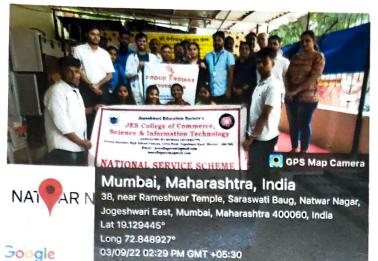

# Health Checkup Camp

03/09/22 02:29 PM GMT +05:30

### Mumbai, Maharashtra, India

26, Saraswati Baug Rd, near Rameshwar Temple, Saraswati Baug, Natwar Nagar, Jogeshwari East, Mumbai, Maharashtra 400060, India Lat 19.129583° Long 72.848906° 03/09/22 02:27 PM GMT +05:30

### NOTICE

N.S.S Unit of JES college of Commerce, Science & IT Organize Programmed for "Health Check Up" on 03<sup>rd</sup> September 2022 in Saraswati Baug Rd, near Rameshwar Temple Jogeshwari(E) at 10:00 am.