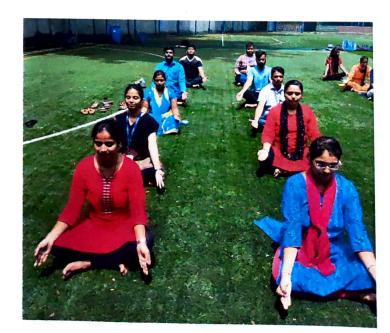

# International Yoga Day (JES College)

J.E.S. Compound, Caves Road, 4VP2+497, near I.Y. College Campus, Hardevi Society, Natwar Nagar, Jogeshwari East, Mumbal, Maharashtra 400060, India Lat 19:35294\* Long 72.851106\* 21/06/22 11:49 AM