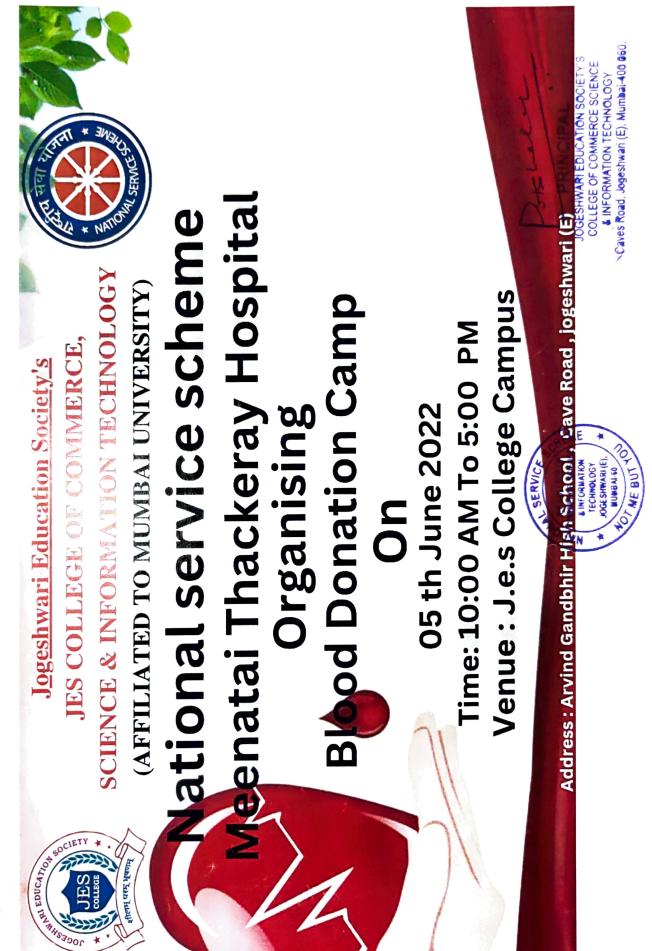

# **NOTICE**

• N.S.S Unit of JES college of Commerce , Science & IT Organize Programme for "Blood Donation Camp" on 05<sup>th</sup> June 2022 in JES college campus from 10:00a.m. to 05:00p.m.

Mr . Śanju Chandaliya N.S.S Programme Officer