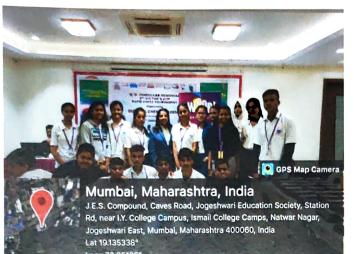

# **NOTICE**

JES College of Commerce, Science & IT Organize Programmed for "Chess Competition" on 14<sup>th</sup> January 2023 at 10:00 am.

Mr. Sanju Chandaliya N.S.S Programme Officer

Dr Prashant H Shelar Principal PRINCIPAL JOGESHWARI EDUCATION SOCIETY'S COLLEGE OF COMMERCE SCIENCE & INFORMATION TECHNOLOGY Caves Road, Jogestwari (E), Mumbai-400 060.

## **Chess Competition**

Long 72.85106° 14/01/23 11:11 AM GMT +05:30

Google