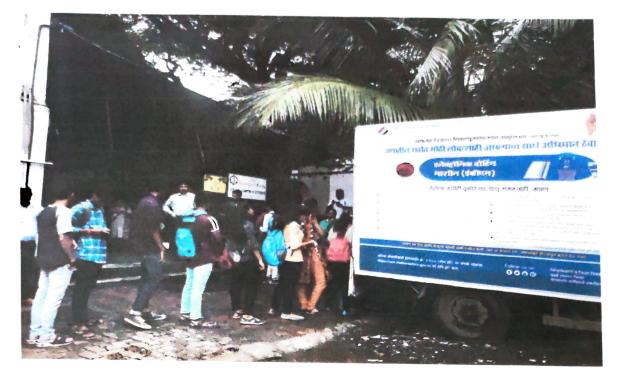

# Notice

Date: 8<sup>th</sup> October 2019

All NSS Volunteers are instructed to gather at College campus on 10<sup>th</sup> October 2019 for Mass Voter awareness programme.

Dr Prashant H Shelar Principal

### Voters awareness