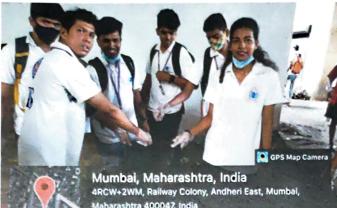

# NOTICE

N.S.S. Unit of JES College of Commerce, Science and IT Organizes "Andheri Station Cleanup Drive" on Wednesday 19th October 2022 on East of Andheri 09:00 am.

Mr. Sanju Chandaliya N.S.S Programme Officer

HS.el

Dr Prashant H Shelar Principal

PRINCIPAL JOGESHWARI EDUCATION SOCIETY'S COLLEGE OF COMMERCE SCIENCE & INFORMATION TECHNOLOGY Caves Road, Jogeshwari (E), Mumbai-400 060.

SERVICE Venue : Shiv Ratan Bungalow, Plot No.372/392 RSC-26, Near St.Rocks School, Gorai-2, Borivali AndheriStation Cleanup Drive INATIONAL SERVICE SCHEME (AFFILIATED TO MUMBAI UNIVERSITY) Date: 19th October 2020 • (W), Mumbai - 400 092. Time: - 09:00 am JES COLLEGE OF ILNCE & INFORMATT Jogeshwari Educa PO: Sanju Chandaliya RI EDUCA NOA लम यरम भूषणान

### **Andheri Station Cleanup**

5

ARCW+2WM, Railway Colony, Andren East, Mumbal, Maharashtra 400047, India Lat 19.12017° Long 72.84742° 19/10/22 10:25 AM GMT +05:30

Date : 18th November 2022