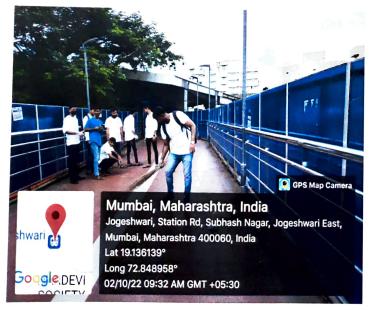

# JES College Cleanup Drive

# Jogeshwari Station Cleanup

Date: 9th October 2022

## **NOTICE**

N.S.S. Unit of JES college of Commere ,Science & IT Organizes Programme "Jogeshwari Station Cleanup & JES College Cleanup Drive" on 02<sup>nd</sup> October, 2022 at 07:00am

 $\mathbb{D}$ 

Mr. Sanju Chandaliya N.S.S Programme Officer