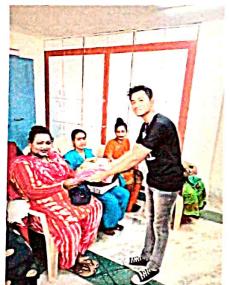

# Subject : Participation As Volunteers in Blood Donation Camp

This is to inform all the DLLE students that on account of Gandhi Jayanti, DLLE department decided to take part in blood donation camp to help people, as volunteers. Blood donation camp on 2<sup>nd</sup> Oct, 2022 at Charkop Kandivali (w)

# **Blood Donation Camp On account of Gandhi Jayanti**

## 2<sup>nd</sup> October, 2022