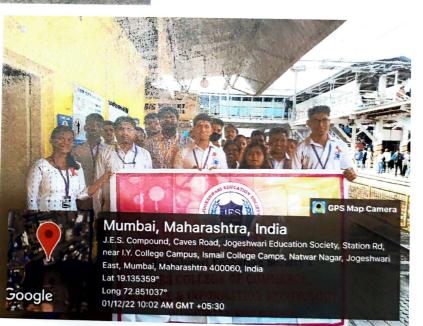

# Street Play on World AIDS Day (Jogeshwari Railway Station)

joeshwari station , Jogeshwari East, Mumbai, Maharashtra 400060 India Lat 19.136624° Long 72.85006° 01/12/22 10:42 AM GMT +05:30

oogle

JUGESHWARI EDUCATION SOCIETY'S COLLEGE OF COMMERCE SCIENCE & INFORMATION TECHNOLOGY

# Street Play on World AIDS Day (Jogeshwari Railway Station)

Joogle

Date: 8th November 2022