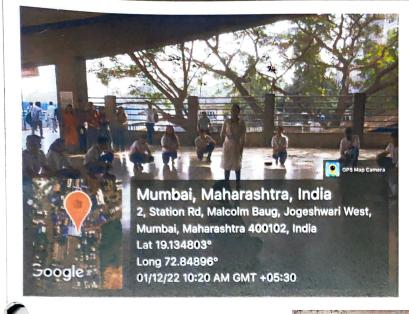

# Street Play on World AIDS Day (Jogeshwari Railway Station)

joeshwari station , Jogeshwari East, Mumbai, Maharashtra 400060 India Lat 19.136624° Long 72.85006° 01/12/22 10:42 AM GMT +05:30

oogle

JUGESHWARI EDUCATION SOCIETY'S COLLEGE OF COMMERCE SCIENCE & INFORMATION TECHNOLOGY

# Street Play on World AIDS Day (Jogeshwari Railway Station)

Joogle

Date: 8th November 2022