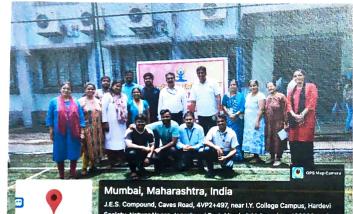

# International Yoga Day (JES College)

J.E.S. Compound, Caves Road, 4VP2+497, near I.Y. College Campus, Hardevi Society, Natwar Nagar, Jogeshwari East, Mumbal, Maharashtra 400060, India Lat 19:35294\* Long 72.851106\* 21/06/22 11:49 AM

ves Road, Jegeshwari (E), Mumbai-400 060,

RDEVI

Google

Date : 24th August 2022