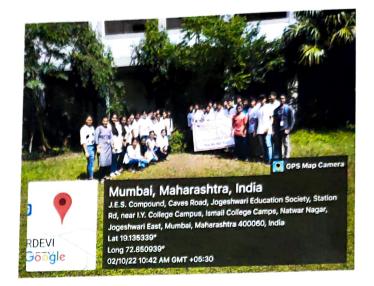

# Street Play on World AIDS Day (Jogeshwari Railway Station)

joeshwari station , Jogeshwari East, Mumbai, Maharashtra 400060 India Lat 19.136624° Long 72.85006° 01/12/22 10:42 AM GMT +05:30

oogle

JUGESHWARI EDUCATION SOCIETY'S COLLEGE OF COMMERCE SCIENCE & INFORMATION TECHNOLOGY

# Street Play on World AIDS Day (Jogeshwari Railway Station)

Joogle

Date: 8th November 2022