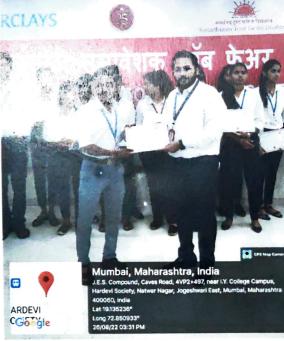

# Job Fair for youth with and

# without disabilities

#### Mumbai, Maharashtra, India

BARCLAYS

J.E.S. Compound, Caves Road, 4VP2+497, near I.Y. College Campus, Hardevi Society, Natwar Nagar, Jogeshwari East, Mumbal, Maharashtra 400060, India Lat 19:135236° Long 72:850933° 26/08/22 03:14 PM