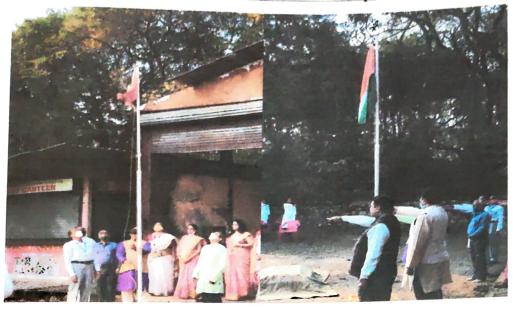

## WOMEN'S DAY CELEBRATION

**VISIT AT** 

### OLD AGE HOME, BORIVALI(WEST)

Date: 8<sup>TH</sup> March 2023

Time: 11.00 AM

Mumbel, Maharashtra, India C-1 ESC Rales 11 Drawner Services Services Market, Market Services Construction Construction Construction Construction