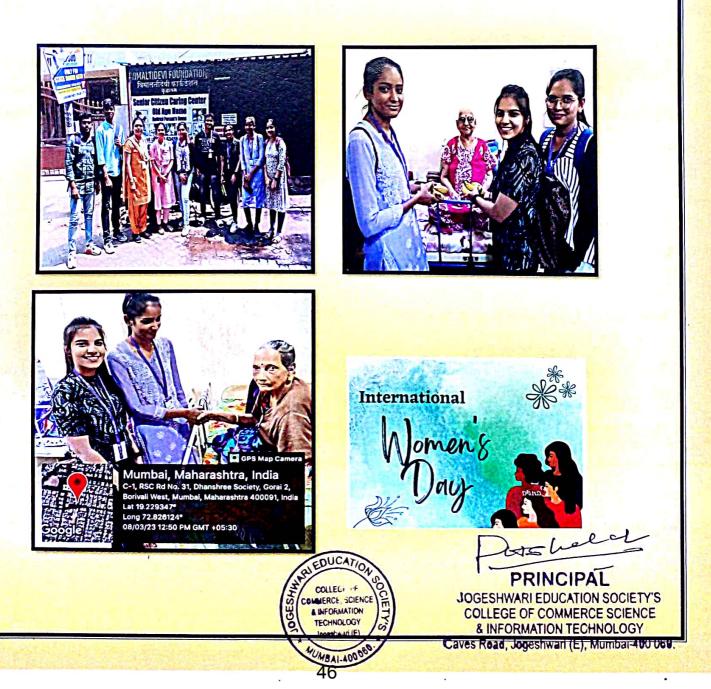

### **NOTICE**

Date : 6th March 2023

This is to inform all the DLLE students that our college is going to conduct one activity on occasion of **Women's day Celebration** held on 8<sup>th</sup> March 2023. Where DLLE unit going to visit old age home at Borivali and distribute fruits to ladies under theme "Joy of Sharing".

Interested students can give name to DLLE department.

Filowin

Ms. Tejaswini Parab DLLE Co-ordinator

456

Dr Prashant H Shelar

Principal

PRINCIPAL JOGESHWARI EDUCATION SOCIETY'S COLLEGE OF COMMERCE SCIENCE & INFORMATION TECHNOLOGY 'Caves Road, Jogeshwari (E), Mumbai-400 069.

## WOMEN'S DAY CELEBRATION

**VISIT AT** 

### OLD AGE HOME, BORIVALI(WEST)

Date: 8<sup>TH</sup> March 2023

Time: 11.00 AM

Mumbel, Maharashtra, India C-1 ESC Rales 11 Drawner Services Services Market, Market Services Construction Construction Construction Construction