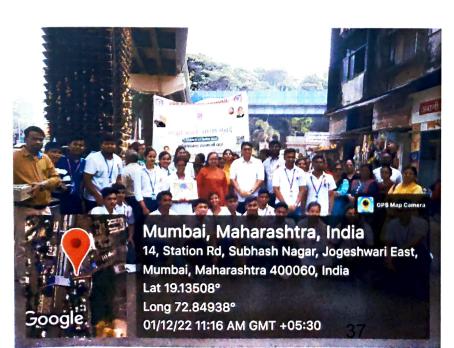

## NOTICE

JES College of Commerce, Science & IT Organized a "Street Play on World AIDS Day" on 1<sup>st</sup> December 2022 at 10:00am.

Mr. Sanju Chandaliya N.S.S Programme Officer

35

Dr Prashant H Shelar Principal

PRINCIPAL JOGESHWARI EDUCATION SOCIETY'S COLLEGE OF COMMERCE SCIENCE & INFORMATION TECHNOLOGY Caves Road, Jogeshwari (E), Mumbai-400 060.