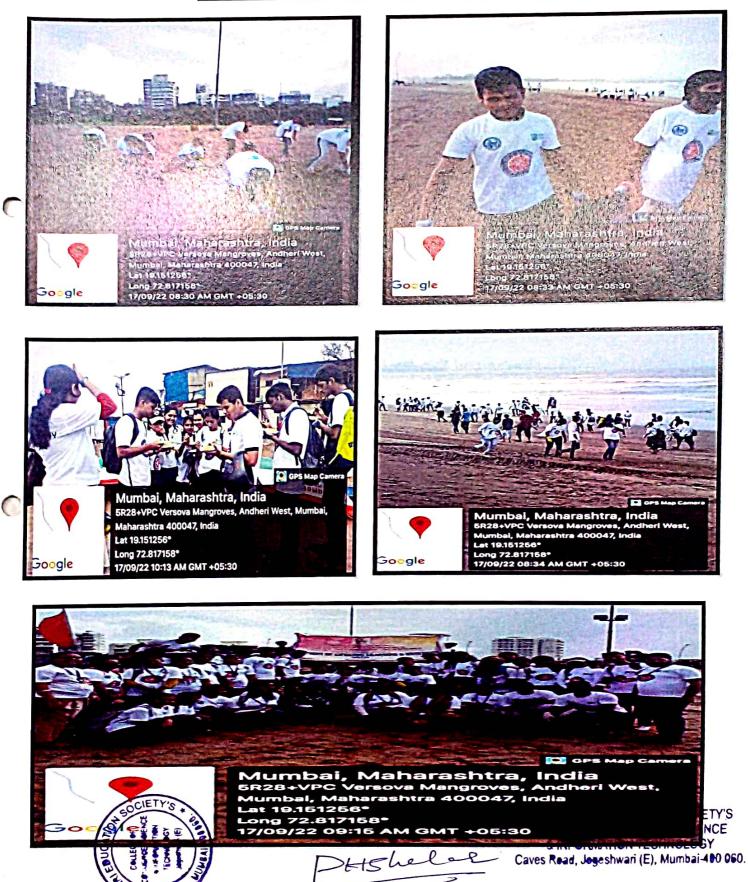

## Subject : Beach Clean-up Activity

This is to inform all the DLLE students that our college is going for a Cleanliness drive on 17<sup>th</sup> Sep,2022 at morning 7.00 am at Versova beach. The main aim of this campaign is to create awareness among the students regarding Cleanliness and its benefits. As a part of this Cleanliness Drive, students will have to clean the beach.

> Mask is compulsory and Gloves will be providing to you.

> For more information, contact DLLE department.

- Ms. Tejaswini Parab. (DLLE Co-ordinator)
- Ms. Pragati Yerunkar (Member)

Ms. Tejaswini Parab DLLE Co-ordinator

# Beach Clean-up Activity 17th Sept, 2022