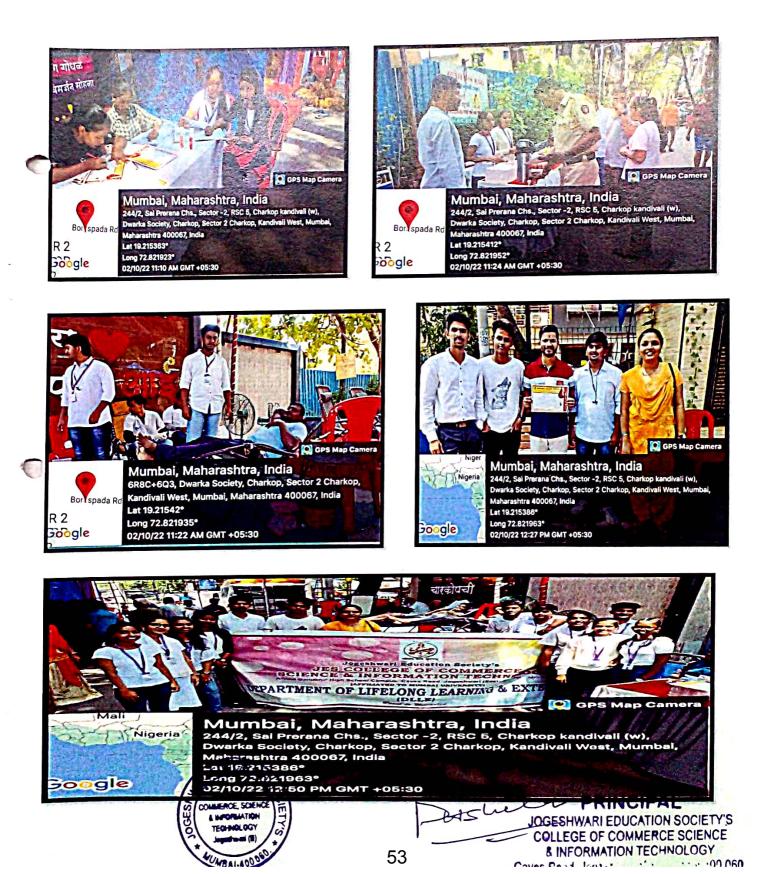

# Subject : Participation As Volunteers in Blood Donation Camp

This is to inform all the DLLE students that on account of Gandhi Jayanti, DLLE department decided to take part in blood donation camp to help people, as volunteers. Blood donation camp on 2<sup>nd</sup> Oct, 2022 at Charkop Kandivali (w)

# **Blood Donation Camp On account of Gandhi Jayanti**

## 2<sup>nd</sup> October, 2022