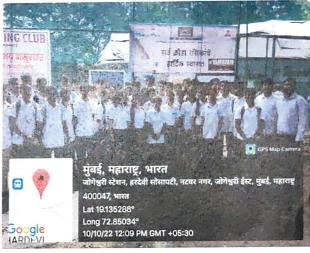

### **NOTICE**

N.S.S. Unit of JES college of Commerce, Science & IT Organizes "18<sup>th</sup> Maharashtra State Junior Girl Boxing Championship 2022" on 10<sup>th</sup> October 2022 in JES College Play Ground at 12:00 noon.

Mr. Sanju Chandaliya N.S.S Programme Officer

shel

Dr Prashant H Shelar Principal

PRINCIPAL JOGESHWARI EDUCATION SOCIETY'S COLLEGE OF COMMERCE SCIENCE & INFORMATION TECHNOLOGY Caves Road, Jogeshwari (E), Mumbai 400 060.

# <u>18th Maharashtra State Junior Girls Boxing</u> Championship 2022

Date: 18<sup>th</sup> October 2022