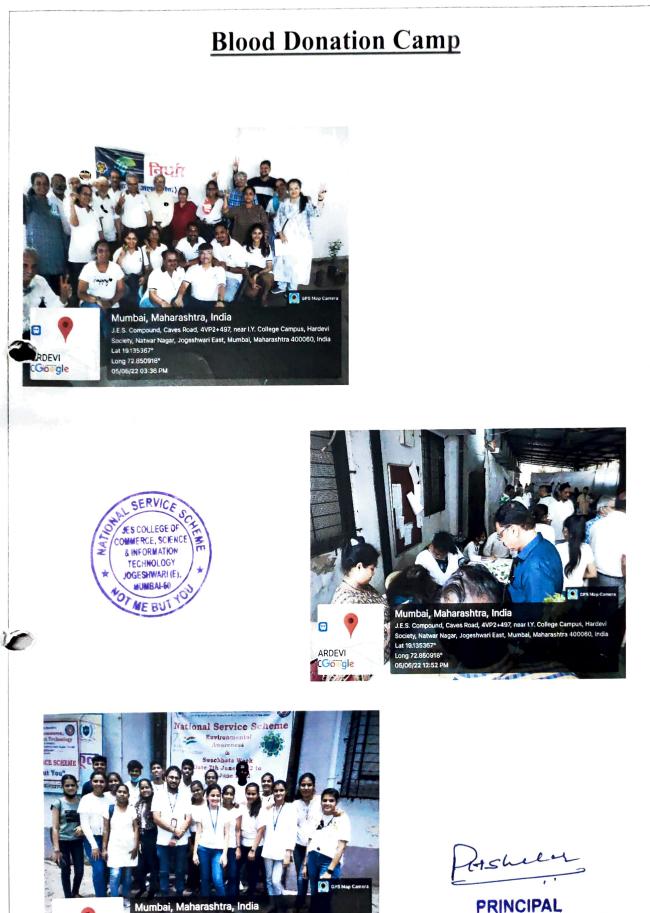

L

JOGESHWARI EDUCATION SOCIETY'S COLLEGE OF COMMERCE SCIENCE & INFORMATION TECHNOLOGY Caves Road, Jogeshwari (E), Mumbai-400 050.



# Blood Donation and Health Checkup Camp









#### PRINCIPAL JOGESHWARI EDUCATION SOCIETY'S COLLEGE OF COMMERCE SCIENCE & INFORMATION TECHNOLOGY Caves Road, Jogestiwari (E), Mumbai-400 060.







Date : 03<sup>rd</sup> June 2022

# **NOTICE**

• N.S.S Unit of JES college of Commerce , Science & IT Organize Programme for "Blood Donation Camp" on 05<sup>th</sup> June 2022 in JES college campus from 10:00a.m. to 05:00p.m.

Mr . Śanju Chandaliya N.S.S Programme Officer



HShelar

Dr Prashant H Shelar Principal

#### PRINCIPAL

JOGESHWARI EDUCATION SOCIETY'S COLLEGE OF COMMERCE SCIENCE & INFORMATION TECHNOLOGY Caves Road, Jogeshwari (E), Mumbai-400 060.





PRINCIPAL JOGESHWARI EDUCATION SOCIETY'S COLLEGE OF COMMERCE SCIENCE & INFORMATION TECHNOLOGY Caves Road, Jogeshwari (E), Mumbai-400 060.

J.E.S. Compound, Caves Road, 4VP2+497, near I.Y. College Campus, Hardevi

Society, Natwar Nagar, Jogeshwari East, Mumbal, Maharashtra 400060, India

Lat 19.135367°

Long 72.850918°

05/06/22 01:17 PM

the set

Ξ

ARDEVI

CGoogle

this and



Date: 16<sup>th</sup> December 2022

### **NOTICE**

JES College of Commerce, Science & IT Organizes "Blood Donation" on 18<sup>th</sup> December 2022 at 7:30 am.



Mr. Sanju Chandaliya N.S.S Programme Officer



PHShel

Dr Prashant H Shelar Principal PRINCIPAL JOGESHWARI EDUCATION SOCIETY'S COLLEGE OF COMMERCE SCIENCE & INFORMATION TECHNOLOGY Caves Road, Jogeshwari (E), Mumbai-400 060.





# NATIONAL SERVICE SC