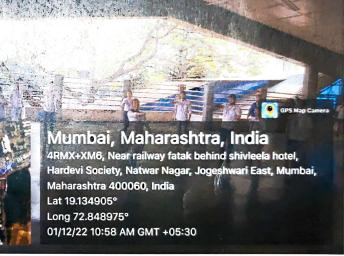

# Street Play on World AIDS Day (Jogeshwari Railway Station)

joeshwari station , Jogeshwari East, Mumbai, Maharashtra 400060 India Lat 19.136624° Long 72.85006° 01/12/22 10:42 AM GMT +05:30

oogle

JUGESHWARI EDUCATION SOCIETY'S COLLEGE OF COMMERCE SCIENCE & INFORMATION TECHNOLOGY

# Street Play on World AIDS Day (Jogeshwari Railway Station)

Joogle

Date: 8th November 2022