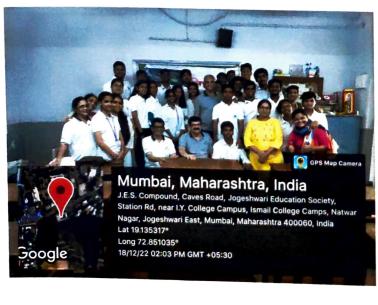

# Street Play on World AIDS Day (Jogeshwari Railway Station)

joeshwari station , Jogeshwari East, Mumbai, Maharashtra 400060 India Lat 19.136624° Long 72.85006° 01/12/22 10:42 AM GMT +05:30

oogle

JUGESHWARI EDUCATION SOCIETY'S COLLEGE OF COMMERCE SCIENCE & INFORMATION TECHNOLOGY

# Street Play on World AIDS Day (Jogeshwari Railway Station)

Joogle

Date: 8th November 2022