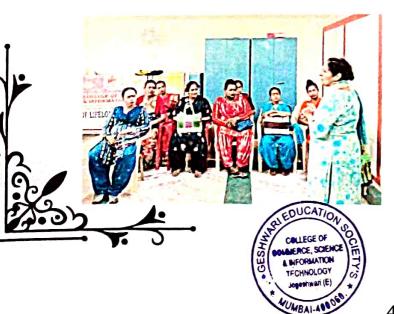

## WOMEN'S DAY CELEBRATION

**VISIT AT** 

### OLD AGE HOME, BORIVALI(WEST)

Date: 8<sup>TH</sup> March 2023

Time: 11.00 AM

Mumbel, Maharashtra, India C-1 ESC Rales 11 Drawner Services Services Market, Market Services Construction Construction Construction Construction