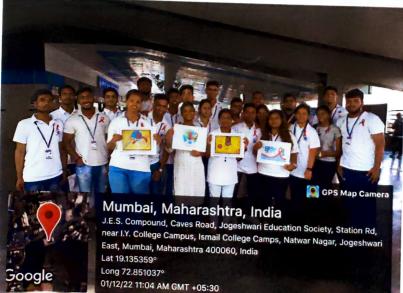

# Street Play on World AIDS Day (Jogeshwari Railway Station)

joeshwari station , Jogeshwari East, Mumbai, Maharashtra 400060 India Lat 19.136624° Long 72.85006° 01/12/22 10:42 AM GMT +05:30

oogle

JUGESHWARI EDUCATION SOCIETY'S COLLEGE OF COMMERCE SCIENCE & INFORMATION TECHNOLOGY

# Street Play on World AIDS Day (Jogeshwari Railway Station)

Joogle

Date: 8th November 2022