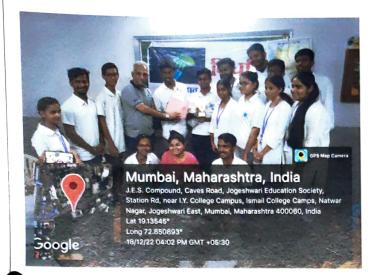

# Street Play on World AIDS Day (Jogeshwari Railway Station)

joeshwari station , Jogeshwari East, Mumbai, Maharashtra 400060 India Lat 19.136624° Long 72.85006° 01/12/22 10:42 AM GMT +05:30

oogle

JUGESHWARI EDUCATION SOCIETY'S COLLEGE OF COMMERCE SCIENCE & INFORMATION TECHNOLOGY

# Street Play on World AIDS Day (Jogeshwari Railway Station)

Joogle

Date: 8th November 2022