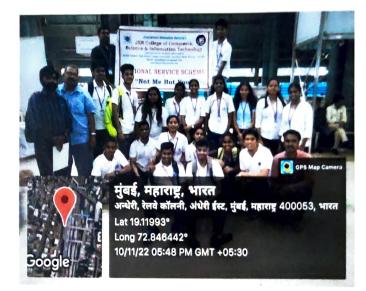

## **NOTICE**

Jagjivan Ram Hospital (Western Railway) Blood Centre Organizes "Blood Donation Camp" on 10<sup>th</sup> November 2022 at 10:00 am at Andheri Station foot over bridge. N.S.S. Volunteers are instructed to participate in the camp

# Blood Donation Camp (Andheri Station)

10/11/22 01:47 PM GMT +05:30

JOGESHWARI EDUCATION SOCIETY'S COLLEGE OF COMMERCE SCIENCE & INFORMATION TECHNOLOGY Caves Road, Jogeshwari (E), Mumbai-400.060,

Date: 12th January 2023