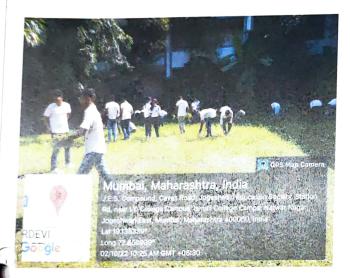

### **Andheri Station Cleanup**

5

ARCW+2WM, Railway Colony, Andren East, Mumbal, Maharashtra 400047, India Lat 19.12017° Long 72.84742° 19/10/22 10:25 AM GMT +05:30

Date : 18th November 2022