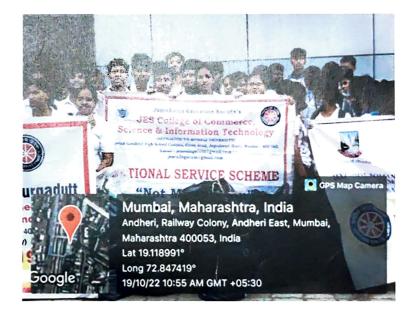

# NOTICE

N.S.S. Unit of JES College of Commerce, Science and IT Organizes "Andheri Station Cleanup Drive" on Wednesday 19th October 2022 on East of Andheri 09:00 am.

Mr. Sanju Chandaliya N.S.S Programme Officer

HS.el

Dr Prashant H Shelar Principal

PRINCIPAL JOGESHWARI EDUCATION SOCIETY'S COLLEGE OF COMMERCE SCIENCE & INFORMATION TECHNOLOGY Caves Road, Jogeshwari (E), Mumbai-400 060.

SERVICE Venue : Shiv Ratan Bungalow, Plot No.372/392 RSC-26, Near St.Rocks School, Gorai-2, Borivali AndheriStation Cleanup Drive INATIONAL SERVICE SCHEME (AFFILIATED TO MUMBAI UNIVERSITY) Date: 19th October 2020 • (W), Mumbai - 400 092. Time: - 09:00 am JES COLLEGE OF ILNCE & INFORMATT Jogeshwari Educa PO: Sanju Chandaliya RI EDUCA NOA लम यरम भूषणान

### **Andheri Station Cleanup**

5

ARCW+2WM, Railway Colony, Andren East, Mumbal, Maharashtra 400047, India Lat 19.12017° Long 72.84742° 19/10/22 10:25 AM GMT +05:30

Date : 18th November 2022