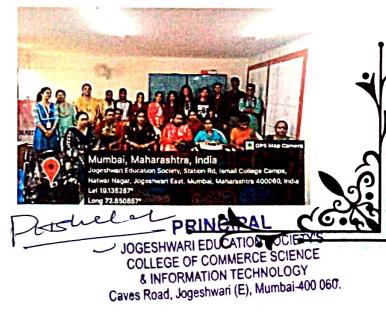

### **NOTICE**

Date: 17<sup>th</sup> March 2023

DLLE Department of JES college of commerce science and IT under the theme "Joy of Sharing" is going to conduct one activity to spread message of

*Gender equality* held on 21<sup>st</sup> March 2023. Where DLLE unit going to distribute gifts (sarees) to Transgender. Maximum participation and contribution in the form of saree is expected.

riowi

Ms. Tejaswini Parab DLLE Co-ordinator

Dr Prashant H Shelar

Principal

PRINCIPAL JOGESHWARI EDUCATION SOCIETY'S COLLEGE OF COMMERCE SCIENCE & INFORMATION TECHNOLOGY Caves Read, Jogeshwari (E), Mumbai-490 069.

# **DLLE DEPARTMENT** Joy Of Sharing

Date: - 21st March 2023

 $\square$ 