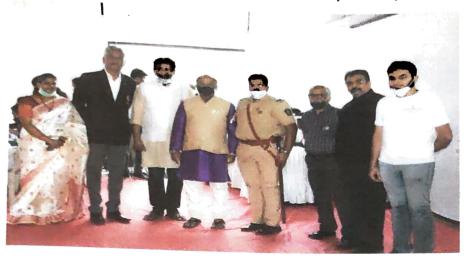

### **NOTICE**

Date: 17<sup>th</sup> March 2023

DLLE Department of JES college of commerce science and IT under the theme "Joy of Sharing" is going to conduct one activity to spread message of

*Gender equality* held on 21<sup>st</sup> March 2023. Where DLLE unit going to distribute gifts (sarees) to Transgender. Maximum participation and contribution in the form of saree is expected.

# **DLLE DEPARTMENT** Joy Of Sharing

Date: - 21st March 2023

 $\square$ 