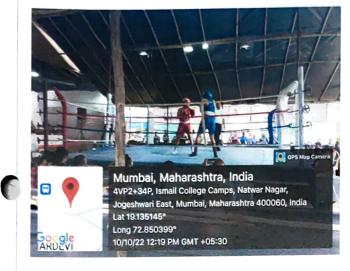

# <u>18th Maharashtra State Junior Girls Boxing</u> Championship 2022

Date: 18<sup>th</sup> October 2022