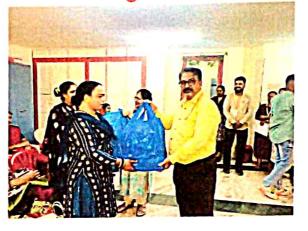

### **NOTICE**

Date: 17<sup>th</sup> March 2023

DLLE Department of JES college of commerce science and IT under the theme "Joy of Sharing" is going to conduct one activity to spread message of

*Gender equality* held on 21<sup>st</sup> March 2023. Where DLLE unit going to distribute gifts (sarees) to Transgender. Maximum participation and contribution in the form of saree is expected.

# **DLLE DEPARTMENT** Joy Of Sharing

Date: - 21st March 2023

 $\square$ 