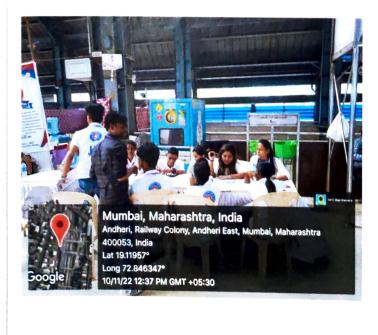

## **NOTICE**

Jagjivan Ram Hospital (Western Railway) Blood Centre Organizes "Blood Donation Camp" on 10<sup>th</sup> November 2022 at 10:00 am at Andheri Station foot over bridge. N.S.S. Volunteers are instructed to participate in the camp

# Blood Donation Camp (Andheri Station)

10/11/22 01:47 PM GMT +05:30

JOGESHWARI EDUCATION SOCIETY'S COLLEGE OF COMMERCE SCIENCE & INFORMATION TECHNOLOGY Caves Road, Jogeshwari (E), Mumbai-400.060,

Date: 12th January 2023