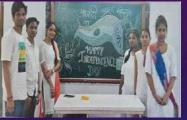

#### **REPUBLIC DAY**

Mumbai, Maharashtra, India JES, Compound, Caves Blad, Jopenhwari Education Society, Station Rd, nate NY, Collego Campus, Ismail College Camps, Natives Nager, Jegoshwari Gast, Mumpal, Matarachtra 400/061, webs Lat 10135585\* Long 72,851103\* 20/01/23 10:40 AM GMT +05:30